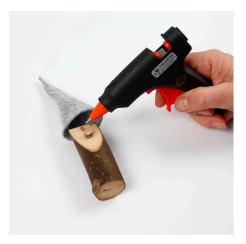

## A nosy elf and a reindeer from wooden sticks

v15988

Make this nosy elf and a reindeer from wooden sticks. Make antlers and an elf's hat from felt using a template and sew or glue these together by hand. Attach the hat, antlers and nose onto the wooden sticks using a glue gun.

## Comment faire



**1** Cut out the elf's hat and the antlers from felt using the template. Cut two antlers per reindeer.



**2** Roll the felt into an elf's hat and sew it together with blanket stitches. Place the two cut-out felt antlers on top of each other and sew them together with blanket stitches.



**3** Attach the hat and the nose onto the wooden stick with a glue gun.