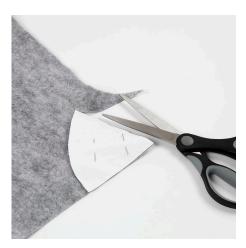

## Comment faire

**1** Cut out the elf's hat and the antlers from felt using the template. Cut two antlers per reindeer.

**2** Roll the felt into an elf's hat and sew it together with blanket stitches. Place the two cut-out felt antlers on top of each other and sew them together with blanket stitches.