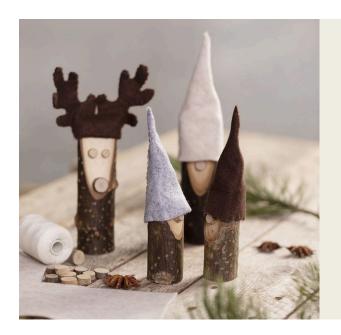

## A nosy elf and a reindeer from wooden sticks

v15988

Make this nosy elf and a reindeer from wooden sticks. Make antlers and an elf's hat from felt using a template and sew or glue these together by hand. Attach the hat, antlers and nose onto the wooden sticks using a glue gun.