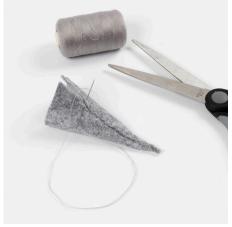

## Comment faire

**1** Cut out the elf's hat and the antlers from felt using the template. Cut two antlers per reindeer.

**2** Roll the felt into an elf's hat and sew it together with blanket stitches. Place the two cut-out felt antlers on top of each other and sew them together with blanket stitches.