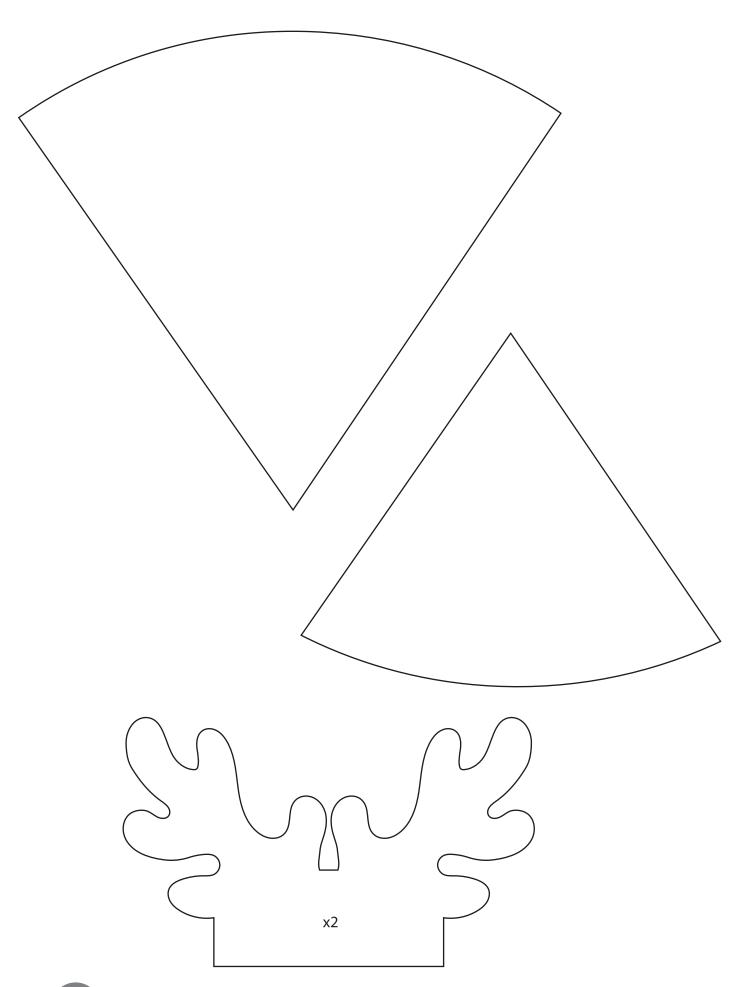

## A nosy elf and a reindeer from wooden sticks

v15988

Make this nosy elf and a reindeer from wooden sticks. Make antlers and an elf's hat from felt using a template and sew or glue these together by hand. Attach the hat, antlers and nose onto the wooden sticks using a glue gun.

## Comment faire

**1** Cut out the elf's hat and the antlers from felt using the template. Cut two antlers per reindeer.

**2** Roll the felt into an elf's hat and sew it together with blanket stitches. Place the two cut-out felt antlers on top of each other and sew them together with blanket stitches.