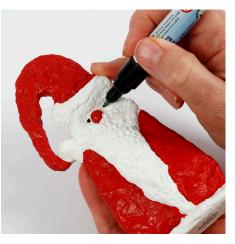

**9** Use a Plus Color marker for the eyes.

**10** Apply a coat of transparent acrylic lacquer to strengthen the surface. Sprinkle silver glitter in the wet lacquer around the face, the beard and the stand.