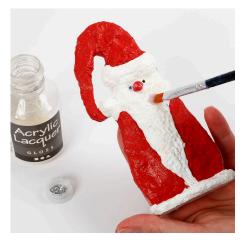

**9** Use a Plus Color marker for the eyes.

**10** Apply a coat of transparent acrylic lacquer to strengthen the surface. Sprinkle silver glitter in the wet lacquer around the face, the beard and the stand.