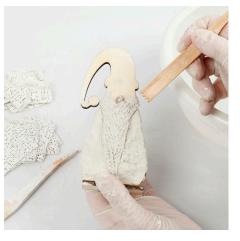

**3** Shape the gauze bandage into a point, model a substantial beard and use the modelling tool for adding structure to the beard.

4 Cover the elf's hat with gauze bandage. Let some of the pieces reach around the edge and onto the back. Model creases in the gauze bandage like creases in an elf's hat and model a thick edge on the hat just above the nose.