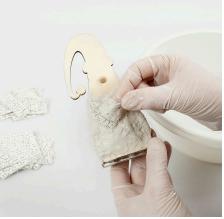

## Councent faire

**1** Cut the gauze bandage into 1-3 cm pieces. You will also need a bowl of water.

**2** Soak one piece of gauze bandage at a time and model a small potbelly on the wooden figure. Attach several pieces of gauze bandage and let some of the pieces spread around the edge and onto the back.

**3** Shape the gauze bandage into a point, model a substantial beard and use the modelling tool for adding structure to the beard.

4 Cover the elf's hat with gauze bandage. Let some of the pieces reach around the edge and onto the back. Model creases in the gauze bandage like creases in an elf's hat and model a thick edge on the hat just above the nose.