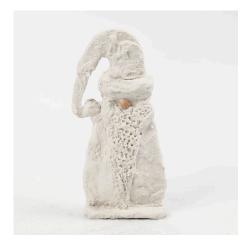

7 Cover the entire front and back of the Father Christmas figure with gauze bandage, create a face with space for eyes, but avoid covering the nose.

**8** Leave the gauze bandage to dry overnight. Paint the figure with craft paint.

**9** Use a Plus Color marker for the eyes.

**10** Apply a coat of transparent acrylic lacquer to strengthen the surface. Sprinkle silver glitter in the wet lacquer around the face, the beard and the stand.