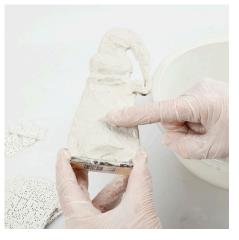

## Councent faire

**1** Cut the gauze bandage into 1-3 cm pieces. You will also need a bowl of water.

**2** Soak one piece of gauze bandage at a time and model a small potbelly on the wooden figure. Attach several pieces of gauze bandage and let some of the pieces spread around the edge and onto the back.

**3** Shape the gauze bandage into a point, model a substantial beard and use the modelling tool for adding structure to the beard.

4 Cover the elf's hat with gauze bandage. Let some of the pieces reach around the edge and onto the back. Model creases in the gauze bandage like creases in an elf's hat and model a thick edge on the hat just above the nose.