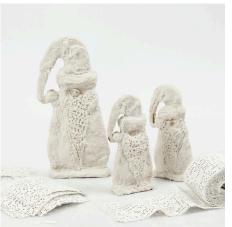

## A wooden Father Christmas covered with gauze bandage

## v15993

Add a cosy atmosphere to the Christmas table with this classic Father Christmas figure. Cover and model the wooden figure into a 3D Father Christmas with pieces of gauze bandage. Leave to dry and paint it with craft paint and transparent lacquer. Decorate with silver glitter.

**11** The wooden figure on a stand is available in two sizes. The small ones are cute as decoration next to the person's place setting, while the large ones can be used for decoration on the Christmas table.