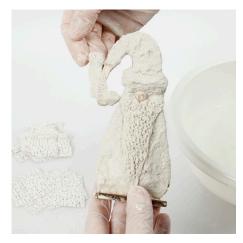

**5** Make a small bulge under the coat on the back of the wooden figure for the bottom. Model an edge at the bottom of the coat at the back using the technique described in step 4.

**6** Cover the base with gauze bandage but avoid gauze bandage underneath it to ensure that the figure can stand straight.

7 Cover the entire front and back of the Father Christmas figure with gauze bandage, create a face with space for eyes, but avoid covering the nose.

**8** Leave the gauze bandage to dry overnight. Paint the figure with craft paint.