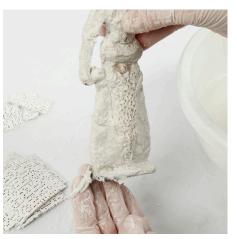

**5** Make a small bulge under the coat on the back of the wooden figure for the bottom. Model an edge at the bottom of the coat at the back using the technique described in step 4.

**6** Cover the base with gauze bandage but avoid gauze bandage underneath it to ensure that the figure can stand straight.

7 Cover the entire front and back of the Father Christmas figure with gauze bandage, create a face with space for eyes, but avoid covering the nose.

**8** Leave the gauze bandage to dry overnight. Paint the figure with craft paint.