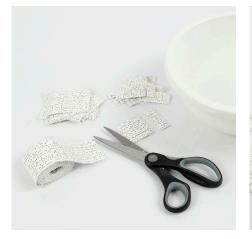

## Councent faire

**1** Cut the gauze bandage into 1-3 cm pieces. You will also need a bowl of water.

**2** Soak one piece of gauze bandage at a time and model a small potbelly on the wooden figure. Attach several pieces of gauze bandage and let some of the pieces spread around the edge and onto the back.