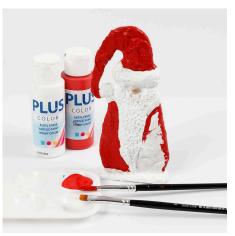

**9** Use a Plus Color marker for the eyes.

**10** Apply a coat of transparent acrylic lacquer to strengthen the surface. Sprinkle silver glitter in the wet lacquer around the face, the beard and the stand.