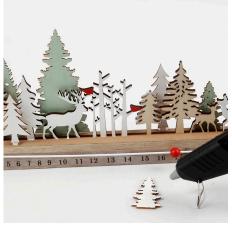

## Comment faire

**1** Push out the pre-cut trees, snowflakes and reindeer from the wood veneer sheet. Paint some of the parts with craft paint and leave other parts unpainted.

**2** Attach the loose parts onto the wooden block with a glue gun. Hold the parts in place until the glue has