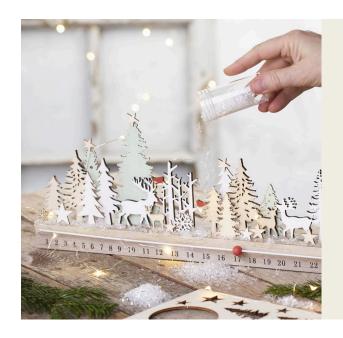

## A wooden Advent calendar

v16077

Make this wooden Advent calendar for the countdown to Christmas. Paint the wooden trees, birds etc. with craft paint, glue them onto the wooden calendar block and partially cover the base with Sticky Base kneaded with artificial snow.

**3** Partly cover the base with Sticky Base kneaded with artificial snow. Roll the mixture into small strips and place them onto some of the tree branches. You may sprinkle more artificial snow onto the Advent calendar.