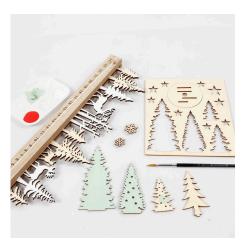

## Comment faire

**1** Push out the pre-cut trees, snowflakes and reindeer from the wood veneer sheet. Paint some of the parts with craft paint and leave other parts unpainted.

**2** Attach the loose parts onto the wooden block with a glue gun. Hold the parts in place until the glue has