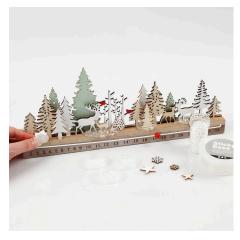

**3** Partly cover the base with Sticky Base kneaded with artificial snow. Roll the mixture into small strips and place them onto some of the tree branches. You may sprinkle more artificial snow onto the Advent calendar.