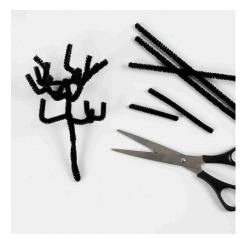

**3** Double over a pipe cleaner for the tree trunk and slightly twist it. Unfold the ends for branches. Cut small pieces of pipe cleaner and twist them onto the tree trunk for branches. Pay attention to the size of the tree to avoid it getting too big for the bell jar.