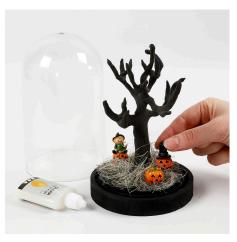

## A Halloween miniature world in a dome bell jar

v16072

Decorate the inside of a dome bell jar with Halloween miniature figures and lights.

Cover the tree with Silk Clay and attach it to the painted wooden disk.

Attach small tufts of sisal around the base of the tree.

Attach the miniature figures using Clear Multi Glue Gel.