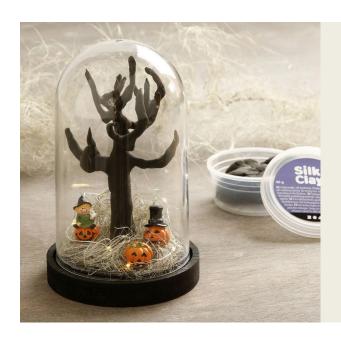

## A Halloween miniature world in a dome bell jar

v16072

Decorate the inside of a dome bell jar with Halloween miniature figures and lights.

Cover the tree with Silk Clay and attach it to the painted wooden disk.

Attach small tufts of sisal around the base of the tree.

Attach the miniature figures using Clear Multi Glue Gel.