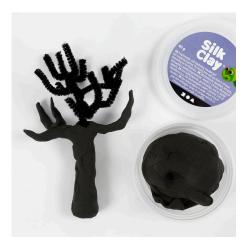

Cover the tree with Silk Clay and attach it to the painted wooden disk.

Attach small tufts of sisal around the base of the tree.

Attach the miniature figures using Clear Multi Glue Gel.