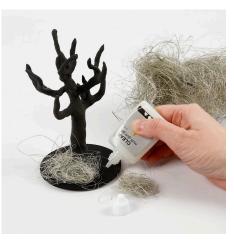

Cover the tree with Silk Clay and attach it to the painted wooden disk.

Attach small tufts of sisal around the base of the tree.

Attach the miniature figures using Clear Multi Glue Gel.