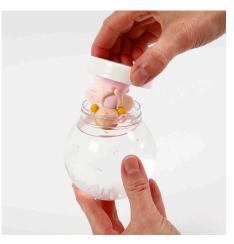

**4** Attach the wings onto the angel's back.

**5** Use a wooden flower stick to make the eyes and the mouth.

**6** Fix the Fimo figure in the oven at 110°C for 30 minutes.

Pour water into the snow globe and sprinkle glitter and sequins into the water.

Glue the Fimo angel onto the inside of the snow globe lid and screw on the lid.

**9** You may decorate the snow globe further with three rings made from pipe cleaners around the lid.