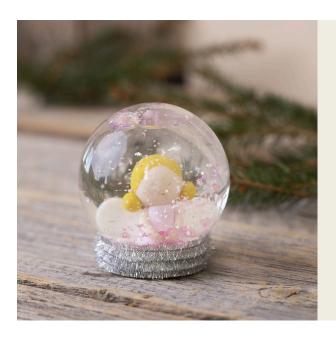

## A snow globe with an angel made from Fimo

v15968

Make your own snow globe with an angel modelled from Fimo as a gift idea or a Christmas decoration. Model the angel from Fimo, assemble it, bake it in the oven and glue it onto the inside of the lid of the snow globe.

Glue the Fimo angel onto the inside of the snow globe lid and screw on the lid.

**9** You may decorate the snow globe further with three rings made from pipe cleaners around the lid.