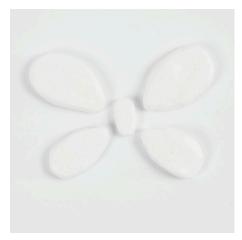

## Comment faire

**1** Model the various parts for the angel and make sure that it fits inside the snow globe.

2 Assemble the parts for the angel.

**3** Model the different parts for the wings from Fimo and assemble them.