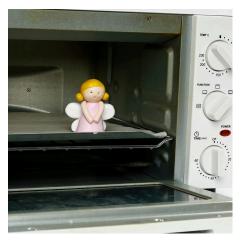

**4** Attach the wings onto the angel's back.

**5** Use a wooden flower stick to make the eyes and the mouth.

**6** Fix the Fimo figure in the oven at 110°C for 30 minutes.

Pour water into the snow globe and sprinkle glitter and sequins into the water.