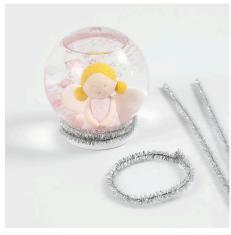

Glue the Fimo angel onto the inside of the snow globe lid and screw on the lid.

**9** You may decorate the snow globe further with three rings made from pipe cleaners around the lid.