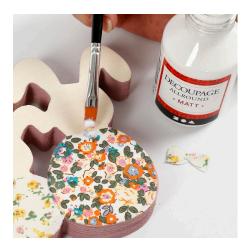

**4** Cut out the fabric and attach it onto the rabbits with decoupage lacquer.

**5** Cut out small flowers and bow ties from fabric. Cut out the bow ties from double-layered fabric.

**6** Attach the the flowers onto the ears and the bow ties around the neck using decoupage lacquer.