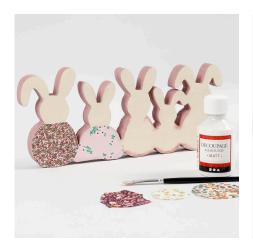

## A rabbit family with fabric decoupage

v16161

This wooden rabbit family is painted with rose Plus Color craft paint. The rabbits are decorated with patchwork fabric attached with decoupage allround matt lacquer. The eyes are painted using a black Plus Color marker.