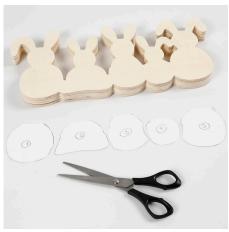

## Comment faire

**1** Copy the outlines of the rabbit family's bodies onto a piece of paper to make templates. The templates will be used for copying onto the fabric.

2 Cut out the paper templates.

**3** Paint the edges of the rabbits using craft paint. Apply a bit of paint onto the bellies where you will be gluing the fabric on.