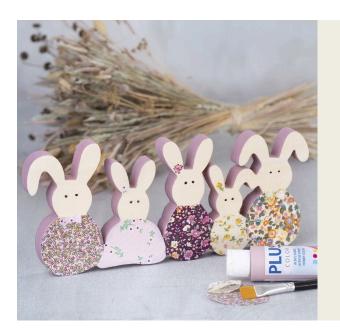

## A rabbit family with fabric decoupage

v16161

This wooden rabbit family is painted with rose Plus Color craft paint. The rabbits are decorated with patchwork fabric attached with decoupage allround matt lacquer. The eyes are painted using a black Plus Color marker.

Varnish the heads with decoupage lacquer. Leave to dry. Draw the eyes with a black Plus Color marker.