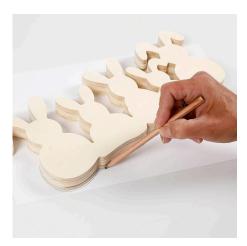

## Comment faire

**1** Copy the outlines of the rabbit family's bodies onto a piece of paper to make templates. The templates will be used for copying onto the fabric.

2 Cut out the paper templates.

**3** Paint the edges of the rabbits using craft paint. Apply a bit of paint onto the bellies where you will be gluing the fabric on.