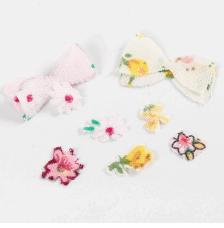

**4** Cut out the fabric and attach it onto the rabbits with decoupage lacquer.

**5** Cut out small flowers and bow ties from fabric. Cut out the bow ties from double-layered fabric.

**6** Attach the the flowers onto the ears and the bow ties around the neck using decoupage lacquer.