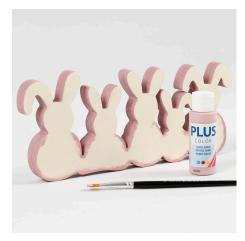

Varnish the heads with decoupage lacquer. Leave to dry. Draw the eyes with a black Plus Color marker.