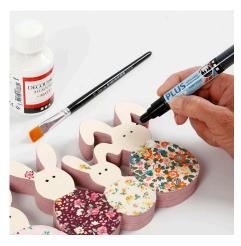

Varnish the heads with decoupage lacquer. Leave to dry. Draw the eyes with a black Plus Color marker.