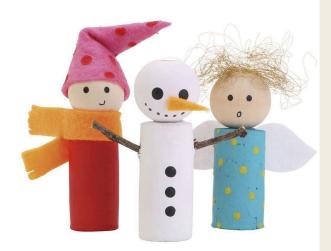

## Charming Christmas decorations made from corks

v16211

Re-using items makes sense and can easily be used for something creative! Save your corks and transform them into adorable little Christmas figures in beautiful colours. Ideal for hanging on the Christmas tree or in the window.

## Comment faire

- **How to do it:** Paint the cork with acrylic paint and leave to dry.
- **4** Draw facial features with a thin black marker pen and add hair from carded wool.
- **A tip** Glue on a ribbon or a cord inside the hole of the bead at the top or sew a thread in the elf's hat for hanging.

- **2** Attach a wooden bead for the head using a glue gun.
- **5** Add dots onto the body, the hat and the face using a brush handle dipped in paint. Leave to dry.
- **3** Cut an elf's hat, a scarf, a carrot nose and angel wings from felt and attach onto the cork.
- **6** Make holes for the snowman's arms and push small sticks into the holes, securing with a blob of glue.