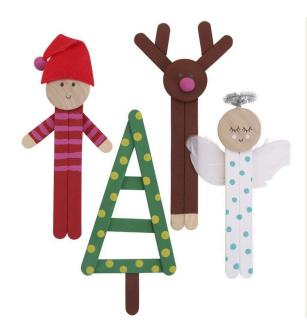

## Colourful Christmas figures from ice lolly sticks

v16212

Let the children make fun, colourful Christmas figures for the Christmas tree or for hanging in the window using ice lolly sticks – perhaps even their used ones – paint, a glue gun and lots of imagination. Check these out!

## Comment faire

- **How to do it:** Arrange the ice lolly sticks to make your chosen figure and glue them together with a glue gun.
- **4** Attach further decorative details, such as a nose, a hat, antlers, a halo and wings using a glue gun.
- **2** Paint the figure with acrylic paint. You may paint a small wooden bead for the nose and ice lolly sticks for the antlers. Leave to dry.
- **A tip** Use side cutters to shorten the ice lolly sticks. Use a brush handle dipped in paint to make nice even dots.
- **3** Attach the wooden bead for the head using a glue gun. Draw facial features with a thin black marker pen.