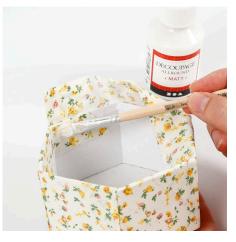

**4** Apply decoupage lacquer to the side of the box with the overlap. Attach the fabric with the overlap onto the box. Continue like this all the way around the box.

**5** Fold the fabric over the top edge of the box. Apply decoupage lacquer onto the inside top edge of the box. Attach the inside fabric layer onto the inside of the box. Apply decoupage lacquer on top of the fabric and attach the outside layer of the fabric. Continue like this all the way around the box.

7 Apply decoupage lacquer onto the inside of the bottom of the box and attach the fabric. Apply decoupage lacquer onto the insides of the box and secure the fabric, making sure that the folded edge is attached along the top of the box.