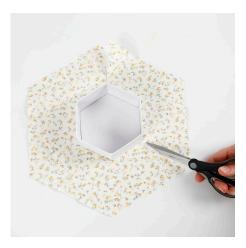

## Comment faire

**1** Measure the height of the box adding 2 cm and cut out a hexagon. Cut notches 0.5 cm before each corner.

**2** Apply decoupage lacquer to the bottom of the box and attach the fabric.