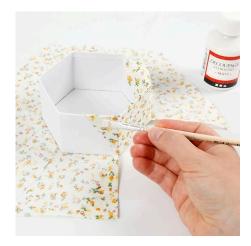

## Comment faire

**1** Measure the height of the box adding 2 cm and cut out a hexagon. Cut notches 0.5 cm before each corner.

**2** Apply decoupage lacquer to the bottom of the box and attach the fabric.

**3** Apply decoupage lacquer to one of the outside sides of the box and attach the fabric. Apply decoupage lacquer onto the next side and attach the overlap. Apply decoupage lacquer to the next overlap and fold it onto the fabric.