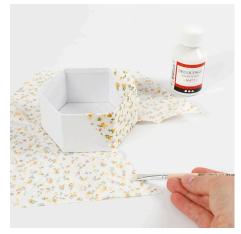

**3** Apply decoupage lacquer to one of the outside sides of the box and attach the fabric. Apply decoupage lacquer onto the next side and attach the overlap. Apply decoupage lacquer to the next overlap and fold it onto the fabric.