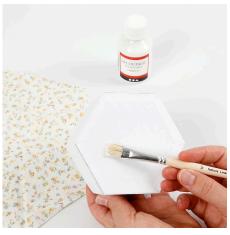

## Comment faire

**1** Measure the height of the box adding 2 cm and cut out a hexagon. Cut notches 0.5 cm before each corner.

**2** Apply decoupage lacquer to the bottom of the box and attach the fabric.