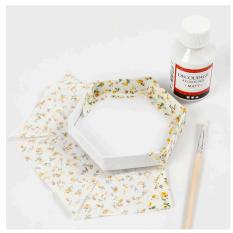

## Comment faire

**1** Measure the height of the box adding 2 cm and cut out a hexagon. Cut notches 0.5 cm before each corner.

**2** Apply decoupage lacquer to the bottom of the box and attach the fabric.

**3** Apply decoupage lacquer to one of the outside sides of the box and attach the fabric. Apply decoupage lacquer onto the next side and attach the overlap. Apply decoupage lacquer to the next overlap and fold it onto the fabric.