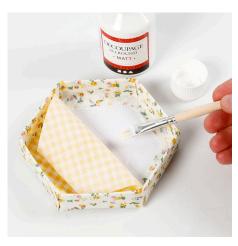

**3** Apply decoupage lacquer to one of the outside sides of the box and attach the fabric. Apply decoupage lacquer onto the next side and attach the overlap. Apply decoupage lacquer to the next overlap and fold it onto the fabric.

**4** Apply decoupage lacquer to the side of the box with the overlap. Attach the fabric with the overlap onto the box. Continue like this all the way around the box.

**5** Fold the fabric over the top edge of the box. Apply decoupage lacquer onto the inside top edge of the box. Attach the inside fabric layer onto the inside of the box. Apply decoupage lacquer on top of the fabric and attach the outside layer of the fabric. Continue like this all the way around the box.