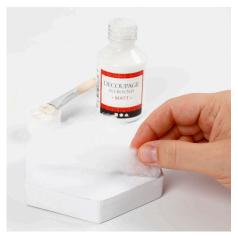

## Comment faire

**1** Measure the height of the box adding 2 cm and cut out a hexagon. Cut notches 0.5 cm before each corner.

**2** Apply decoupage lacquer to the bottom of the box and attach the fabric.