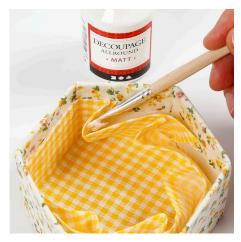

7 Apply decoupage lacquer onto the inside of the bottom of the box and attach the fabric. Apply decoupage lacquer onto the insides of the box and secure the fabric, making sure that the folded edge is attached along the top of the box.