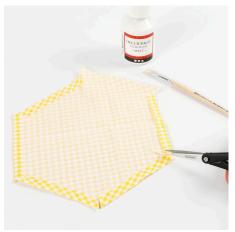

6 Measure the inside height of the box minus 1 cm and cut a hexagon from fabric. Cut notches in the fabric 0.5 cm from the corners of the box (see step 1). Fold all the sides by 1 cm and press with an iron. Apply decoupage lacquer onto the folded edges and secure the fold. Trim the excess fabric from the folded points.