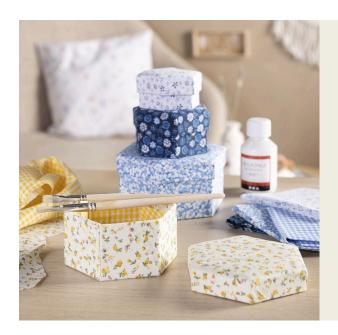

## Boxes with fabric decoupage

v16142

Create the most beautiful boxes with fabric decoupage.
Create just the look you want as long you use tightly woven fabric. Cut the fabric and attach it onto the boxes using decoupage lacquer inside and outside.