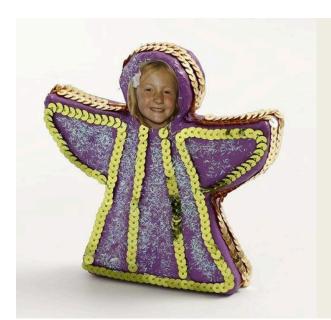

## A standing painted Angel decorated with Sequin Ribbon

v13919

A standing papier-mâché angel painted with Plus Color craft paint and sprinkled with glitter. When dry, glue sequin ribbon onto the dress and the edges using Clear Multi Glue Gel. Glue on a printed photo for the face. Use Clear Multi Glue Gel.