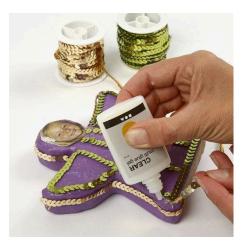

## Comment faire

**1.** Paint the angel with Plus Color craft paint.

**2.** Sprinkle glitter in the wet paint and leave to dry.

**3.** Apply Clear Multi Glue Gel all around the entire edge and attach the sequin ribbon. You may apply glue to other areas that you wish to decorate with sequin ribbon. Print out a portrait photo, trim it and glue it onto the head for the angel's face.