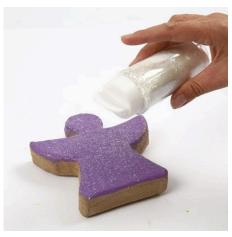

## Comment faire

**1.** Paint the angel with Plus Color craft paint.

**2.** Sprinkle glitter in the wet paint and leave to dry.

**3.** Apply Clear Multi Glue Gel all around the entire edge and attach the sequin ribbon. You may apply glue to other areas that you wish to decorate with sequin ribbon. Print out a portrait photo, trim it and glue it onto the head for the angel's face.