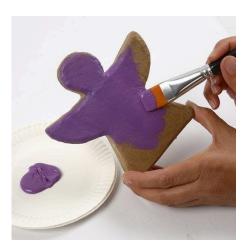

## Comment faire

**1.** Paint the angel with Plus Color craft paint.

**2.** Sprinkle glitter in the wet paint and leave to dry.

**3.** Apply Clear Multi Glue Gel all around the entire edge and attach the sequin ribbon. You may apply glue to other areas that you wish to decorate with sequin ribbon. Print out a portrait photo, trim it and glue it onto the head for the angel's face.