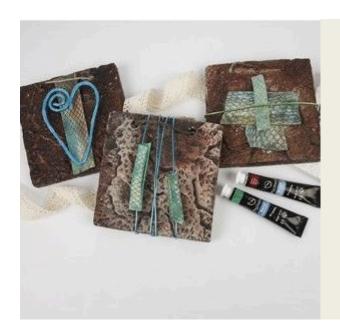

## Comment faire

**1** Rub paint on the icon in the colours burnt umber, petroleum and kiwi, use a sponge with water to get the colours in the plate, give several layers.

Roll the self-hardening clay out in a thin plate by using the roll. When it has the wanted thickness, roll lace, net or anything else that gives a funny structure.

Now Cut the plate in to lanes and let it dry for 24 hours, then they are painted once more with a moist sponge in lighter colours or contrasts, try to wipe some of it off. When they are dry, glue then on to the icon plate and wind with bonzai wire. The heart is made from He hammeredbonzai, shape the heart and then hammer it flat.