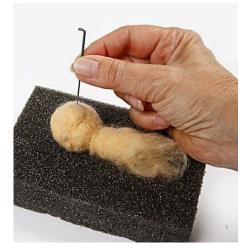

**5.** Shape wool for hair which is tied to each side. Needle felt the hair onto the head.

**6.** Sew on small rocaille beads as eyes.

- 7. Sew the hat together with overcast stitches and turn inside out.
- 8. Glue/sew on the body and hat.