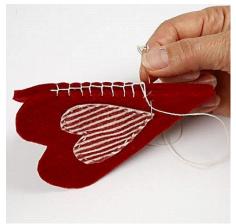

## Comment faire

1. Cut out the hearts and the hat.

**2.** Sew the small heart onto a thick heart using back stitches.

**3.** Sew the two thick felt hearts together using blanket stitches.

**4.** Needle felt a head/neck with a slightly large nose.