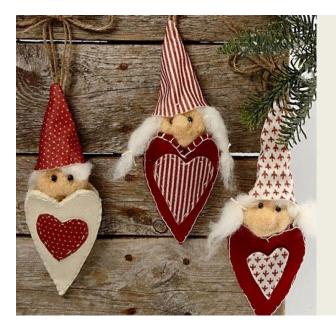

## Christmas Decorations you can make yourself

## v10312

Needle felt Pixie heads and put them into felt hearts, sewn together with buttonhole stitches. Sew on the hat and a small heart from Vivi Gade Felt using tacking stitches.