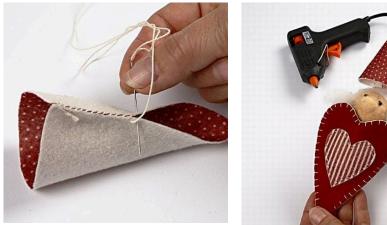

## Comment faire

1. Cut out the hearts and the hat.

**2.** Sew the small heart onto a thick heart using back stitches.

**3.** Sew the two thick felt hearts together using blanket stitches.

**4.** Needle felt a head/neck with a slightly large nose.

**5.** Shape wool for hair which is tied to each side. Needle felt the hair onto the head.

**6.** Sew on small rocaille beads as eyes.

- 7. Sew the hat together with overcast stitches and turn inside out.
- 8. Glue/sew on the body and hat.