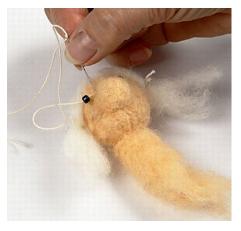

**5.** Shape wool for hair which is tied to each side. Needle felt the hair onto the head.

**6.** Sew on small rocaille beads as eyes.

- 7. Sew the hat together with overcast stitches and turn inside out.
- 8. Glue/sew on the body and hat.