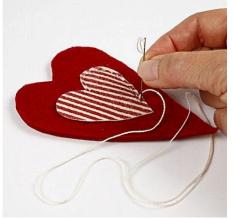

## Comment faire

1. Cut out the hearts and the hat.

**2.** Sew the small heart onto a thick heart using back stitches.

**3.** Sew the two thick felt hearts together using blanket stitches.

**4.** Needle felt a head/neck with a slightly large nose.