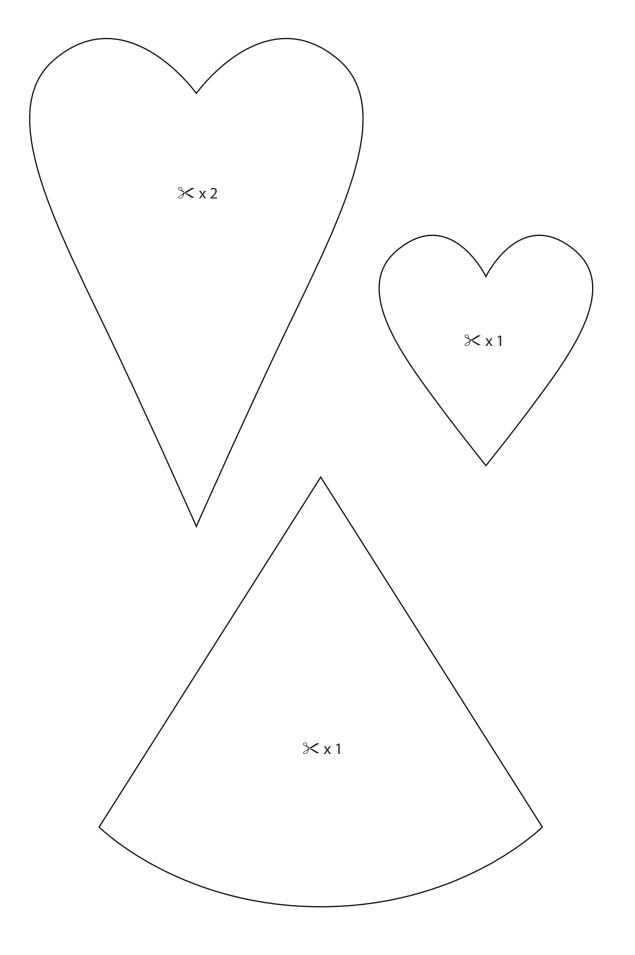

## Comment faire

1. Cut out the hearts and the hat.

**2.** Sew the small heart onto a thick heart using back stitches.

**3.** Sew the two thick felt hearts together using blanket stitches.

**4.** Needle felt a head/neck with a slightly large nose.

**5.** Shape wool for hair which is tied to each side. Needle felt the hair onto the head.

**6.** Sew on small rocaille beads as eyes.

- 7. Sew the hat together with overcast stitches and turn inside out.
- 8. Glue/sew on the body and hat.