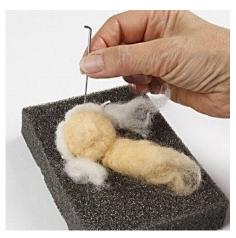

## Comment faire

1. Cut out the hearts and the hat.

**2.** Sew the small heart onto a thick heart using back stitches.

**3.** Sew the two thick felt hearts together using blanket stitches.

**4.** Needle felt a head/neck with a slightly large nose.

**5.** Shape wool for hair which is tied to each side. Needle felt the hair onto the head.

**6.** Sew on small rocaille beads as eyes.

- 7. Sew the hat together with overcast stitches and turn inside out.
- 8. Glue/sew on the body and hat.