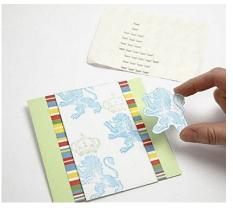

Comment faire

2 Cut a piece of patterned paper with stripes measuring 9 x 12.5cm. Put it onto the card with double-sided adhesive tape and put the stamped piece of card on top. Stamp a lion on an extra piece of paper and cut it out. Smear the edge with blue Paper Soft Color. Put it onto the card with 3D pads, slightly staggering the second lion.