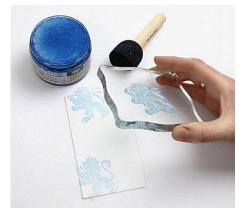

## v11289

Made with stamp printing on white card. Detail highlighted with 3D pads. The striped frame highlights the edge of the card.

**1** Cut a piece of white card measuring 7 x 12.5cm. Put the silicone stamp onto the acrylic block, and with a foam brush dab on blue Paper Soft Color and stamp, so that the design goes a bit over the edge of the card. Also stamp some green crowns over the heads of the lions.