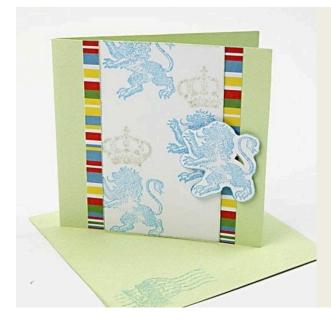

## v11289

Made with stamp printing on white card. Detail highlighted with 3D pads. The striped frame highlights the edge of the card.

**1** Cut a piece of white card measuring 7 x 12.5cm. Put the silicone stamp onto the acrylic block, and with a foam brush dab on blue Paper Soft Color and stamp, so that the design goes a bit over the edge of the card. Also stamp some green crowns over the heads of the lions.

Comment faire

2 Cut a piece of patterned paper with stripes measuring 9 x 12.5cm. Put it onto the card with double-sided adhesive tape and put the stamped piece of card on top. Stamp a lion on an extra piece of paper and cut it out. Smear the edge with blue Paper Soft Color. Put it onto the card with 3D pads, slightly staggering the second lion.