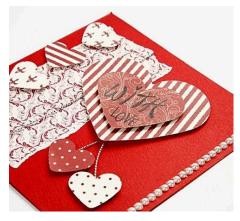

## Valentines Card

v11285

A lovely Valentines card for a loved one made in Vivi Gade Designs paper. Different sized hearts punched out with the different sizes of paper punches and then attached onto the card with 3D foam pads.

## Comment faire

1 Punch out six small, one medium and one large heart. Cut out a square and tear it all the way along the edge. It must then measure approx. 5x11cm. Attach silver thread on the back of two of the small hearts and also lengthwise on the torn paper.

**2** Attach the square paper and the two hearts' silver thread onto the card with E-Z Runner. Attach the rest with 3D foam pads.

**3** Finish with a row of rhinestones along the edge of the card.