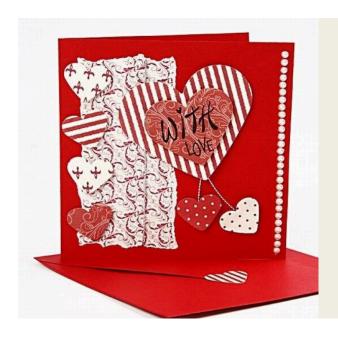

## Valentines Card

v11285

A lovely Valentines card for a loved one made in Vivi Gade Designs paper. Different sized hearts punched out with the different sizes of paper punches and then attached onto the card with 3D foam pads.

## Comment faire

1 Punch out six small, one medium and one large heart. Cut out a square and tear it all the way along the edge. It must then measure approx. 5x11cm. Attach silver thread on the back of two of the small hearts and also lengthwise on the torn paper.

**2** Attach the square paper and the two hearts' silver thread onto the card with E-Z Runner. Attach the rest with 3D foam pads.

**3** Finish with a row of rhinestones along the edge of the card.