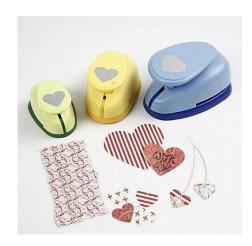

## Comment faire

1 Punch out six small, one medium and one large heart. Cut out a square and tear it all the way along the edge. It must then measure approx. 5x11cm. Attach silver thread on the back of two of the small hearts and also lengthwise on the torn paper.