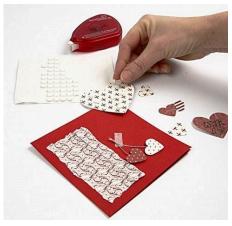

**2** Attach the square paper and the two hearts' silver thread onto the card with E-Z Runner. Attach the rest with 3D foam pads.

**3** Finish with a row of rhinestones along the edge of the card.