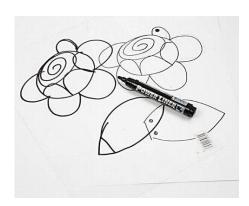

## Comment faire

**1** Print the templates from our website if you wish. Lay the plastic sheet on top of the drawing and draw using a black waterproof marker.

**2** Paint the flower with A-color glaze transparent paint and let it dry. Use hole punch pliers to make a hole in the top and the bottom. Attach pipe cleaners as the stem.