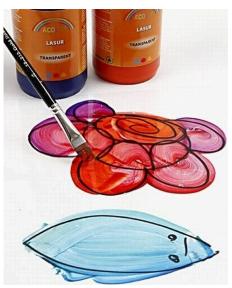

## Comment faire

**1** Print the templates from our website if you wish. Lay the plastic sheet on top of the drawing and draw using a black waterproof marker.

**2** Paint the flower with A-color glaze transparent paint and let it dry. Use hole punch pliers to make a hole in the top and the bottom. Attach pipe cleaners as the stem.