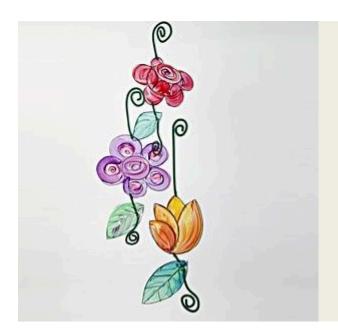

## Transparent flowers

v11253

Bring spring into the living room with these colourful mobiles made from hard foil sheets. The designs are drawn with Power Liner and then painted and decorated with Acolor glaze transparent paint. When dry, the flowers are decorated with stems of pipe cleaners.