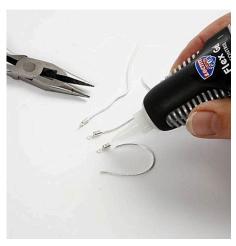

**4** Cut three pieces of chain and glue them in place with Super Attak Instant Glue in their individual end caps. Squeeze the end cap slightly flat.

**5** Gather all the parts in a round jump ring.