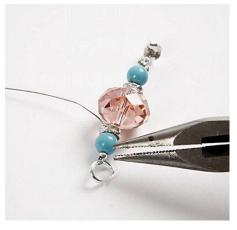

## Comment faire

**1** Insert a piece of beading wire into the loop on the stud earring. Close with a crimp bead.

**2** Thread beads and metal discs onto the beading wire and finally a crimp bead.

**3** Thread the wire through a round jump ring, back through the crimp bead and a bead. Squeeze the crimp bead flat and cut off excess wire.