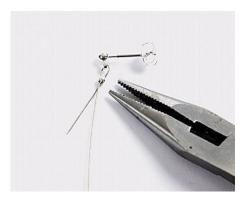

## Comment faire

**1** Insert a piece of beading wire into the loop on the stud earring. Close with a crimp bead.

**2** Thread beads and metal discs onto the beading wire and finally a crimp bead.

**3** Thread the wire through a round jump ring, back through the crimp bead and a bead. Squeeze the crimp bead flat and cut off excess wire.