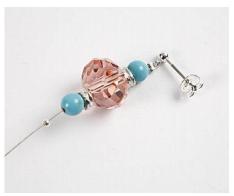

## Comment faire

**1** Insert a piece of beading wire into the loop on the stud earring. Close with a crimp bead.

**2** Thread beads and metal discs onto the beading wire and finally a crimp bead.

**3** Thread the wire through a round jump ring, back through the crimp bead and a bead. Squeeze the crimp bead flat and cut off excess wire.