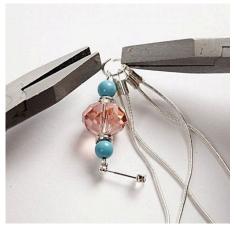

## Comment faire

**1** Insert a piece of beading wire into the loop on the stud earring. Close with a crimp bead.

**2** Thread beads and metal discs onto the beading wire and finally a crimp bead.

**3** Thread the wire through a round jump ring, back through the crimp bead and a bead. Squeeze the crimp bead flat and cut off excess wire.

**4** Cut three pieces of chain and glue them in place with Super Attak Instant Glue in their individual end caps. Squeeze the end cap slightly flat.

**5** Gather all the parts in a round jump ring.