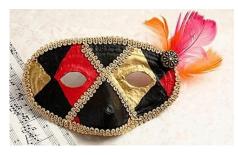

## v11203

These beautiful masks are inspired by the traditional masks of Venice. The papier-mâché masks are painted and decorated with Plus Color and Art metal gold. If a weathered expression is desired, Plus Color can be applied with a flat foam brush a little at a time. The decoration here is metal brads and feathers glued on with a glue gun. Braided trim is glued on with special double-sided adhesive tape and music notes craft paper is glued on with glue varnish.

## Comment faire

1 If a weathered expression is desired, Plus Color can be applied with a flat foam brush a little at a time. The decoration here is metal brads and feathers glued on with a glue gun. Braided trim is glued on with special double-sided adhesive tape and music notes craft paper is glued on with glue varnish.