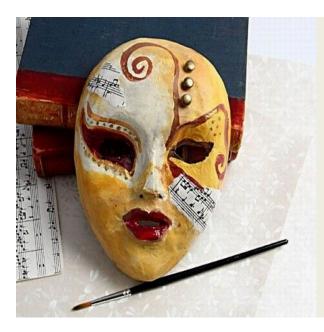

## v11203

These beautiful masks are inspired by the traditional masks of Venice. The papier-mâché masks are painted and decorated with Plus Color and Art metal gold. If a weathered expression is desired, Plus Color can be applied with a flat foam brush a little at a time. The decoration here is metal brads and feathers glued on with a glue gun. Braided trim is glued on with special double-sided adhesive tape and music notes craft paper is glued on with glue varnish.

## Comment faire

1 If a weathered expression is desired, Plus Color can be applied with a flat foam brush a little at a time. The decoration here is metal brads and feathers glued on with a glue gun. Braided trim is glued on with special double-sided adhesive tape and music notes craft paper is glued on with glue varnish.