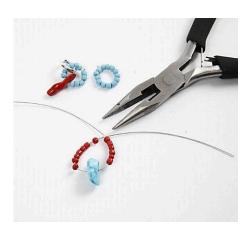

## Comment faire

**1.** Put one single stone chip bead and rocaille beads onto a beading wire and close with crimp beads as shown.

**2.** Cut a piece of beading wire in a desired length and put on beads and pendant.