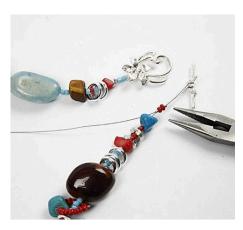

**3.** Close in one side by attaching a crimp bead onto the beading wire as well as two rocaille beads and another crimp bead. Pull the wire through the loop on the clasp and then back through crimp beads and beads, tighten and squeeze the crimp beads flat.

**4.** Close in the same way in the opposite side with the bar. Remember to tighten the wire so you cannot see it. The bracelet is made in the same way.