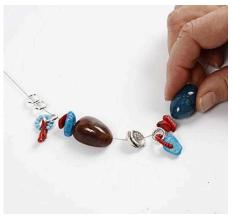

**3.** Close in one side by attaching a crimp bead onto the beading wire as well as two rocaille beads and another crimp bead. Pull the wire through the loop on the clasp and then back through crimp beads and beads, tighten and squeeze the crimp beads flat.