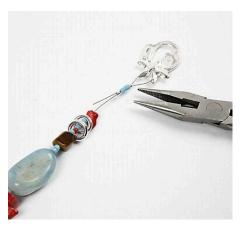

**4.** Close in the same way in the opposite side with the bar. Remember to tighten the wire so you cannot see it. The bracelet is made in the same way.