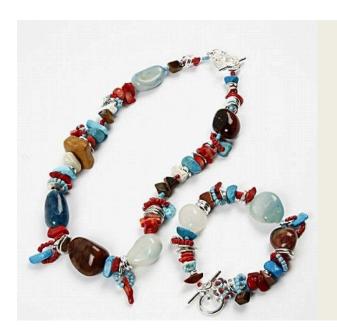

## Natural stone set

v11195

A necklace and bracelet made of natural stone in bright colours. The pendant is made with rocaille beads closed in a small ring on a beading wire. Closed with a lovely clasp.