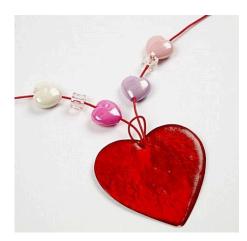

**1.** Cut a piece of elastic cord in the desired length plus a little extra to tie with. Double over the cord at the middle and pass it through the heart as shown. Attach the beads.