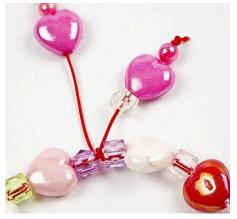

**1.** Cut a piece of elastic cord in the desired length plus a little extra to tie with. Double over the cord at the middle and pass it through the heart as shown. Attach the beads.

## Comment faire

**2.** Tie the ends and attach a few extra beads. Finish with a knot.

**3.** For the bracelet use double cord. Attach beads and tie. Decorate with a few beads before finishing with a knot.