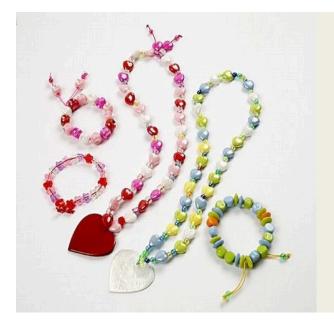

## Bead Bracelets and Chains with a Heart

## v11123

Decorative plastic beads threaded onto a coloured elastic beading cord to make beautiful bracelets and necklaces attach a Capiz heart to the necklace to add an elegant touch - a perfect gift for your mum from the very young children.