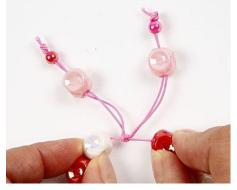

## Comment faire

**2.** Tie the ends and attach a few extra beads. Finish with a knot.

**3.** For the bracelet use double cord. Attach beads and tie. Decorate with a few beads before finishing with a knot.