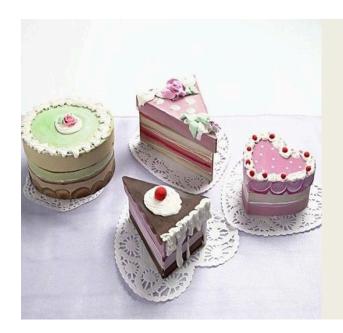

## Delicious-looking Cake Boxes

v11586

These delicious looking cakes are made from papiermâché boxes which are painted with A-Color matt. Pigment structure paste is the whipped cream. Berries and other decorations are made from Silk Clay.