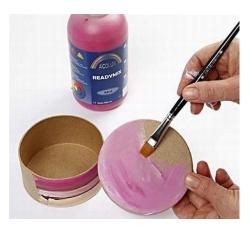

## Comment faire

**1** Paint the papier-mâché box with A-Color matt.

2 Pour a small amount of pigment structure paste in a plastic bag, squeeze the paste into the corner of the bag and cut a small hole in the corner. Now the paste can be squeezed out onto the box lid.