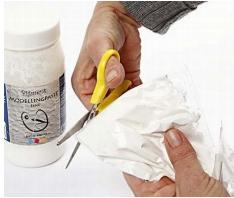

## Comment faire

**1** Paint the papier-mâché box with A-Color matt.

2 Pour a small amount of pigment structure paste in a plastic bag, squeeze the paste into the corner of the bag and cut a small hole in the corner. Now the paste can be squeezed out onto the box lid.

**3** Decorate the cake with berries, flowers etc. modeled from Silk Clay and gently place these in the structure paste. Let it dry.