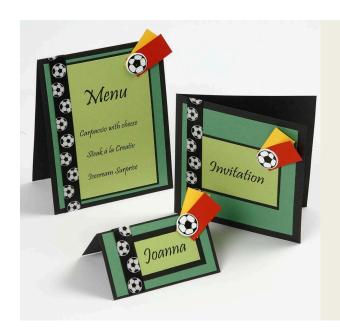

## Let the party start

v11507

A black card decorated with ribbons, footballs and card in two shades – the colours of the card may of course be adapted to your favorite team. Finally, both the red and yellow cards are attached with football brads.