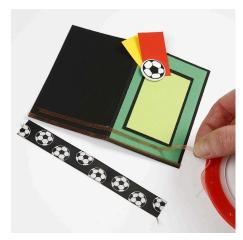

## Let the party start

v11507

A black card decorated with ribbons, footballs and card in two shades – the colours of the card may of course be adapted to your favorite team. Finally, both the red and yellow cards are attached with football brads.

## Comment faire



**1** Start by cutting all the parts out of card. The text can be typed on the computer before cutting.



**2** Punch a hole in the red and yellow cards and attach them to the card with a football brad. You may attach a foam pad in one corner of the yellow card. It sets it off from the actual card.



**3** Attach the ribbon using special double-sided adhesive tape.