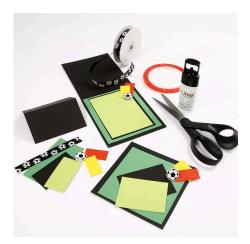

## Comment faire

**1** Start by cutting all the parts out of card. The text can be typed on the computer before cutting.

**2** Punch a hole in the red and yellow cards and attach them to the card with a football brad. You may attach a foam pad in one corner of the yellow card. It sets it off from the actual card.