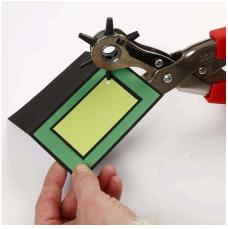

## Comment faire

**1** Start by cutting all the parts out of card. The text can be typed on the computer before cutting.

**2** Punch a hole in the red and yellow cards and attach them to the card with a football brad. You may attach a foam pad in one corner of the yellow card. It sets it off from the actual card.