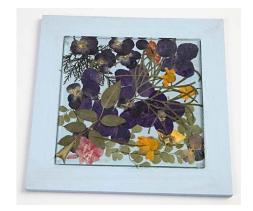

## Boxes and Trivets with pressed Flowers

v11465

A lovely summer memory. The boxes and the trivet are painted with Plus Color Craft Paint in pastel colours. Pressed flowers and leaves are glued on using A-Color Medium Glue Lacquer.

## Comment faire

**1** Paint the lid of the box or the trivet with Plus Color Craft Paint in a pastel colour.

**2** Apply a generous layer of A-Color Medium Glue Lacquer to the area on where you will apply the flowers. Lay the flowers on the glue lacquer. Spread glue lacquer on top to coat the flowers. Let it dry.

**3** The trivet's glass plate is then glued onto the flowers. Use a glue gun or just glue. Assemble the box lid and glue with a glue gun.

See more examples -