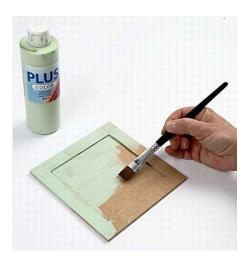

## Comment faire

**1** Paint the lid of the box or the trivet with Plus Color Craft Paint in a pastel colour.

**2** Apply a generous layer of A-Color Medium Glue Lacquer to the area on where you will apply the flowers. Lay the flowers on the glue lacquer. Spread glue lacquer on top to coat the flowers. Let it dry.