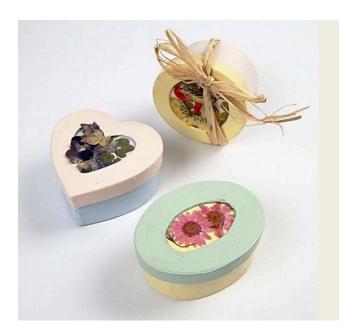

## Boxes and Trivets with pressed Flowers

v11465

A lovely summer memory. The boxes and the trivet are painted with Plus Color Craft Paint in pastel colours. Pressed flowers and leaves are glued on using A-Color Medium Glue Lacquer.