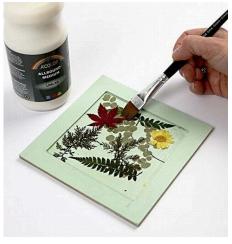

## Comment faire

**1** Paint the lid of the box or the trivet with Plus Color Craft Paint in a pastel colour.

**2** Apply a generous layer of A-Color Medium Glue Lacquer to the area on where you will apply the flowers. Lay the flowers on the glue lacquer. Spread glue lacquer on top to coat the flowers. Let it dry.