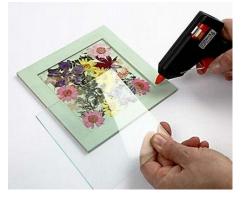

**3** The trivet's glass plate is then glued onto the flowers. Use a glue gun or just glue. Assemble the box lid and glue with a glue gun.

See more examples -