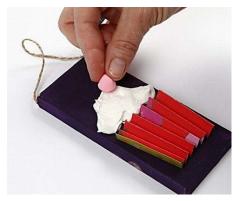

## Comment faire

**1** Paint the icon plate with A-color mat.

**2** Make concertina folds from the Vivi Gade paper and glue onto the icon plate with a glue gun.

**3** Put a small amount of Pigment Structure Paste in a plastic bag. Press down in a corner of the bag, cut a small hole in the tip of the bag. Now you can squeeze out the structure paste, so it resembles butter cream or whipped cream. Add some decoration to the cake made from Silk Clay.