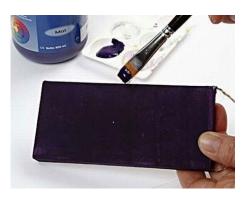

## Comment faire

**1** Paint the icon plate with A-color mat.

**2** Make concertina folds from the Vivi Gade paper and glue onto the icon plate with a glue gun.

**3** Put a small amount of Pigment Structure Paste in a plastic bag. Press down in a corner of the bag, cut a small hole in the tip of the bag. Now you can squeeze out the structure paste, so it resembles butter cream or whipped cream. Add some decoration to the cake made from Silk Clay.