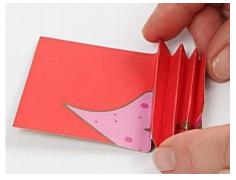

## Comment faire

**1** Paint the icon plate with A-color mat.

**2** Make concertina folds from the Vivi Gade paper and glue onto the icon plate with a glue gun.

**3** Put a small amount of Pigment Structure Paste in a plastic bag. Press down in a corner of the bag, cut a small hole in the tip of the bag. Now you can squeeze out the structure paste, so it resembles butter cream or whipped cream. Add some decoration to the cake made from Silk Clay.