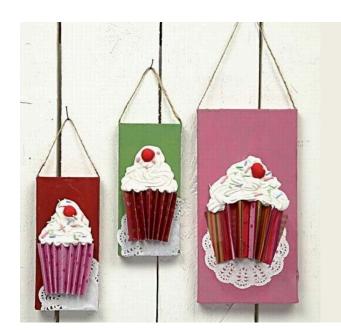

## Cup Cake Pictures

v11463

Lovely cup cake pictures on papier-mâché icon plates, painted with A-color matt. The cakes are made from folded Vivi Gade paper and the Pigment Structure Paste is the butter cream on top. Yum! ...