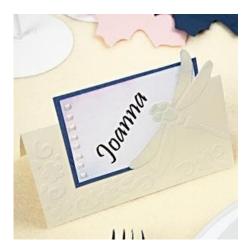

## Comment faire

**Place cards** Cut a 12 x 30 cm piece of Vivi Gade design card and emboss with a dragonfly and flower borders. Cut around part of the dragonfly to make an insertion and fold the card. Then colour with Soft Color and decorate using a Paper Pen and a cut out dragonfly. Insertion: Blue: 8.5 x 13cm White: 8 x 12.5cm