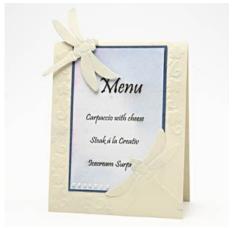

**Menu cards** Cut a 12 x 30 cm piece of Vivi Gade design card and emboss with a dragonfly and flower borders. Cut around part of the dragonfly to make an insertion and fold the card. Then colour with Soft Color and decorate using a Paper Pen and a cut out dragonfly. Insertion: Blue: 8.5 x 13cm White: 8 x 12.5cm