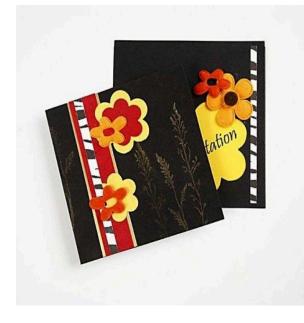

## v11403

A card with a stamped design, decorated with contrasting coloured paper, punched out flowers and felt flowers.

## Comment faire

**1** Stamp gold leaf designs onto the card and the envelope. Cut a piece of gold metallic card measuring 12.5 x 3cm, a piece of red card measuring 12.5 x 2.2cm and a piece of zebra (animal) card measuring  $12.5 \times 0.7$  cm. Glue the layers on top of each other on the left side of the card. Punch a few large flowers in yellow and red and glue them on together with the felt flowers. For the envelope cut a piece of zebra (animal) card measuring 1.35  $\times$  0.7cm and glue it onto the right side of the envelope. Punch a big yellow flower with text and glue it on together with felt flowers. Use a brown round metal embellishment as the centre of one of the felt flowers.