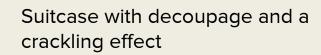

## v11350

The beautiful natural paper is suitable for decorating many items. We have chosen to cover the lovely suitcases with papier-mâché. VTR adhesive is used for gluing. Paint the suitcase lid with Plus Color. One suitcase lid has an added layer of bronze Crackle Lacquer to contrast with the natural colours. Firstly smear a generous layer of A-colour medium glue lacquer onto the suitcase lid as a primer for the crackling. Smear on a 2-3mm layer of Crackle Lacquer using a spatula or a palette knife. Let it dry for approx. 24 hours. Then patinate on top of the coarse crackling with a small amount of Plus Color turquoise.