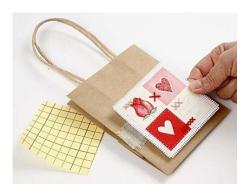

**4.** Glue the embroidery onto the bag with double-sided foil tape.

**5.** Fray a narrow piece of linen fabric along one side and glue it onto the bag in pleats.

**6.** Finish by gluing on a lace border. You may tie on a decorated papier-mâché gift tag as a "to and from" card.