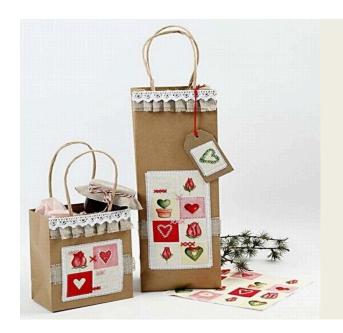

## Christmas Presents in Gift Bags

v11811

These are gift bags with napkin designs glued onto Aida fabric which is also embroidered with cross stitches and decorated with linen fabric in pleats with a lace border.