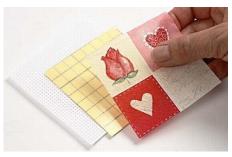

## Comment faire

**1.** Fray a piece of linen fabric and glue it onto the bag using double-sided foil tape.

**2.** Glue the napkin design onto Aida fabric.

**3.** Embroider with cross stitches in a few areas.

**4.** Glue the embroidery onto the bag with double-sided foil tape.

**5.** Fray a narrow piece of linen fabric along one side and glue it onto the bag in pleats.

**6.** Finish by gluing on a lace border. You may tie on a decorated papier-mâché gift tag as a "to and from" card.