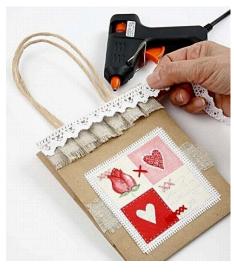

**4.** Glue the embroidery onto the bag with double-sided foil tape.

**5.** Fray a narrow piece of linen fabric along one side and glue it onto the bag in pleats.

**6.** Finish by gluing on a lace border. You may tie on a decorated papier-mâché gift tag as a "to and from" card.