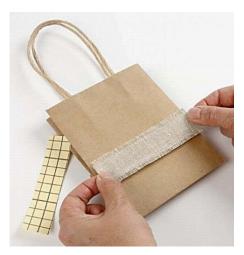

## Comment faire

**1.** Fray a piece of linen fabric and glue it onto the bag using double-sided foil tape.

**2.** Glue the napkin design onto Aida fabric.

**3.** Embroider with cross stitches in a few areas.

**4.** Glue the embroidery onto the bag with double-sided foil tape.

**5.** Fray a narrow piece of linen fabric along one side and glue it onto the bag in pleats.

**6.** Finish by gluing on a lace border. You may tie on a decorated papier-mâché gift tag as a "to and from" card.