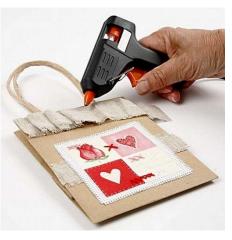

## Christmas Presents in Gift Bags

v11811

These are gift bags with napkin designs glued onto Aida fabric which is also embroidered with cross stitches and decorated with linen fabric in pleats with a lace border.

## Comment faire

**1.** Fray a piece of linen fabric and glue it onto the bag using double-sided foil tape.

**2.** Glue the napkin design onto Aida fabric.

**3.** Embroider with cross stitches in a few areas.

**4.** Glue the embroidery onto the bag with double-sided foil tape.

**5.** Fray a narrow piece of linen fabric along one side and glue it onto the bag in pleats.

**6.** Finish by gluing on a lace border. You may tie on a decorated papier-mâché gift tag as a "to and from" card.