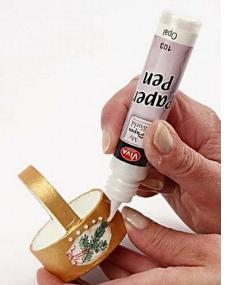

**3.** Cut out a design from the napkin and pull off the back layer of the napkin.

**4.** Attach the motif onto the white painted area on the front of the basket using VTR adhesive.

**5.** Use a Viva Decor Paper Pen for the finishing touches.