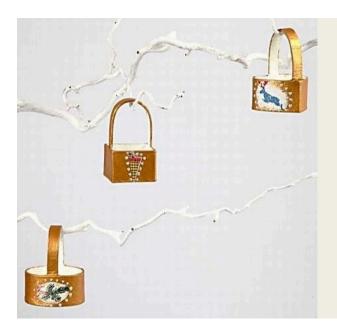

## Papier-mâché Mini Baskets

## v11808

Papier-mâché mini basket with napkin decoupage and creamy metal gloss gold wax.