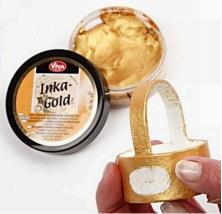

## Comment faire

**1.** Paint a small area with Plus Color in the front middle of the basket as well as the entire inside of the basket.

**2.** Now rub Inka Gold creamy metal gloss wax onto the outside of the basket. Apply with a finger and rub it evenly all over.