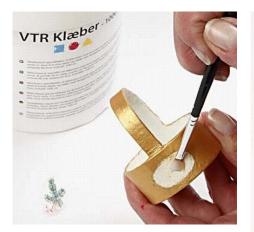

## Papier-mâché Mini Baskets

## v11808

Papier-mâché mini basket with napkin decoupage and creamy metal gloss gold wax.

## Comment faire



**1.** Paint a small area with Plus Color in the front middle of the basket as well as the entire inside of the basket.



**2.** Now rub Inka Gold creamy metal gloss wax onto the outside of the basket. Apply with a finger and rub it evenly all over.



**3.** Cut out a design from the napkin and pull off the back layer of the napkin.







**4.** Attach the motif onto the white painted area on the front of the basket using VTR adhesive.



**5.** Use a Viva Decor Paper Pen for the finishing touches.