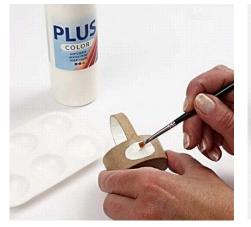

## Comment faire

**1.** Paint a small area with Plus Color in the front middle of the basket as well as the entire inside of the basket.

**2.** Now rub Inka Gold creamy metal gloss wax onto the outside of the basket. Apply with a finger and rub it evenly all over.