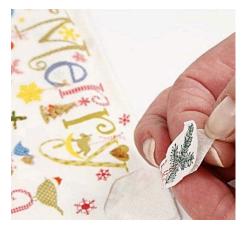

**3.** Cut out a design from the napkin and pull off the back layer of the napkin.

**4.** Attach the motif onto the white painted area on the front of the basket using VTR adhesive.

**5.** Use a Viva Decor Paper Pen for the finishing touches.