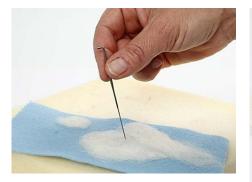

## v11790

Felt is cut and sewn with mercerised cotton yarn to make small cases. The decoration is either needle felted or cut in felt which is then sewn or glued onto the case using textile glue.

**1** Needle felting. Place some wool on top of a square piece of felt and felt using the felting needle – up and down. Don't forget your needle felting foam pad.