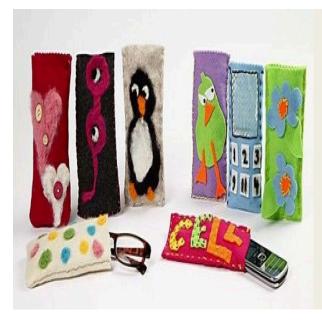

## Felt Cases for Glasses and Mobile Phones

## v11790

Felt is cut and sewn with mercerised cotton yarn to make small cases. The decoration is either needle felted or cut in felt which is then sewn or glued onto the case using textile glue.

**1** Needle felting. Place some wool on top of a square piece of felt and felt using the felting needle – up and down. Don't forget your needle felting foam pad.