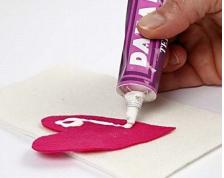

Comment faire

**2** A piece of felt. Cut designs from felt and glue them onto a square piece of felt using textile glue.

**3** Sew the sides and – if you wish – the decoration using mercerised cotton yarn. Choose either tacking stitches or buttonhole stitches.