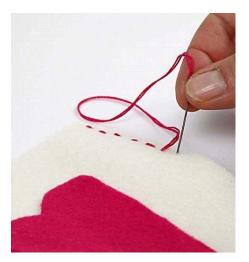

## Felt Cases for Glasses and Mobile Phones

## v11790

Felt is cut and sewn with mercerised cotton yarn to make small cases. The decoration is either needle felted or cut in felt which is then sewn or glued onto the case using textile glue.



**1** Needle felting. Place some wool on top of a square piece of felt and felt using the felting needle – up and down. Don't forget your needle felting foam pad.



Comment faire

**2** A piece of felt. Cut designs from felt and glue them onto a square piece of felt using textile glue.



**3** Sew the sides and – if you wish – the decoration using mercerised cotton yarn. Choose either tacking stitches or buttonhole stitches.