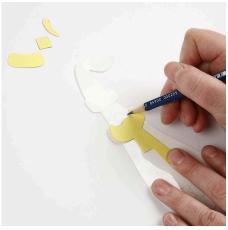

## Comment faire

**1.** Draw the snowman on a shrink plastic sheet using the template and then cut it out.

**2.** Now draw a hat, a scarf, a carrot and patches on the snowman.

**3.** Use a hand punch to make a hole for hanging.