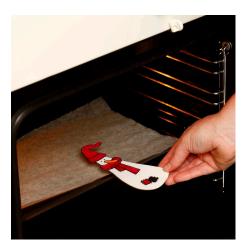

**4.** Now paint the snowman with Plus Color.

**5.** Use a permanent black marker to draw details on the snowman.

**6.** Shrink the snowman in the oven at 160 degrees.

**7.** Wrap brass wire around a darning needle to make a spiral.