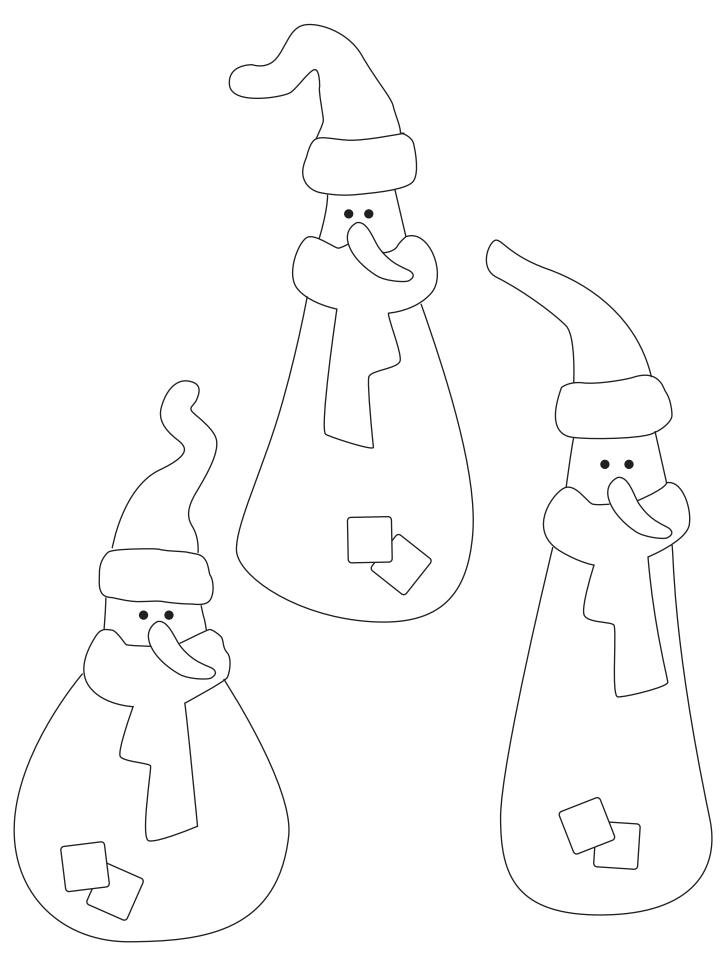

## Comment faire

**1.** Draw the snowman on a shrink plastic sheet using the template and then cut it out.

**2.** Now draw a hat, a scarf, a carrot and patches on the snowman.

**3.** Use a hand punch to make a hole for hanging.