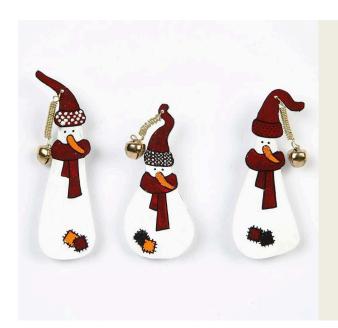

## Snow Men in Shrink Plastic Sheets

v11784

The snowmen are made from shrink plastic sheets which is painted with Plus Color and a permanent marker. They are decorated with bells and attached onto a badge pin.

**8.** Attach a bell onto one end of the spiral. Attach the other end of the spiral onto the snowman's hat in the hole. Attach the badge pin onto the back of the snowman using a glue gun.