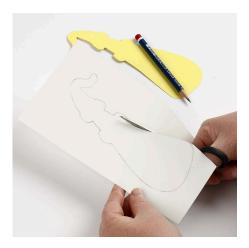

## Comment faire

**1.** Draw the snowman on a shrink plastic sheet using the template and then cut it out.

**2.** Now draw a hat, a scarf, a carrot and patches on the snowman.

**3.** Use a hand punch to make a hole for hanging.