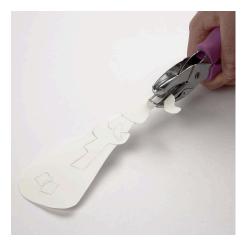

## Comment faire

**1.** Draw the snowman on a shrink plastic sheet using the template and then cut it out.

**2.** Now draw a hat, a scarf, a carrot and patches on the snowman.

**3.** Use a hand punch to make a hole for hanging.