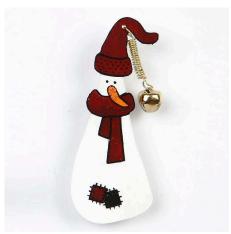

## Snow Men in Shrink Plastic Sheets

v11784

The snowmen are made from shrink plastic sheets which is painted with Plus Color and a permanent marker. They are decorated with bells and attached onto a badge pin.

**8.** Attach a bell onto one end of the spiral. Attach the other end of the spiral onto the snowman's hat in the hole. Attach the badge pin onto the back of the snowman using a glue gun.