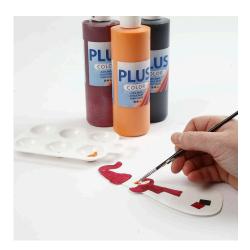

**4.** Now paint the snowman with Plus Color.

**5.** Use a permanent black marker to draw details on the snowman.

**6.** Shrink the snowman in the oven at 160 degrees.

**7.** Wrap brass wire around a darning needle to make a spiral.