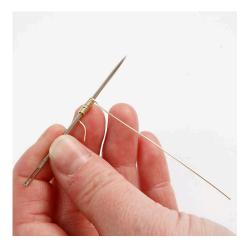

**4.** Now paint the snowman with Plus Color.

**5.** Use a permanent black marker to draw details on the snowman.

**6.** Shrink the snowman in the oven at 160 degrees.

**7.** Wrap brass wire around a darning needle to make a spiral.

**8.** Attach a bell onto one end of the spiral. Attach the other end of the spiral onto the snowman's hat in the hole. Attach the badge pin onto the back of the snowman using a glue gun.