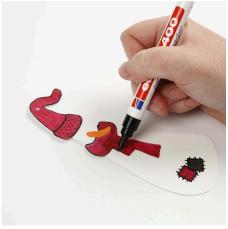

## Comment faire

**1.** Draw the snowman on a shrink plastic sheet using the template and then cut it out.

**2.** Now draw a hat, a scarf, a carrot and patches on the snowman.

**3.** Use a hand punch to make a hole for hanging.

**4.** Now paint the snowman with Plus Color.

**5.** Use a permanent black marker to draw details on the snowman.

**6.** Shrink the snowman in the oven at 160 degrees.

**7.** Wrap brass wire around a darning needle to make a spiral.