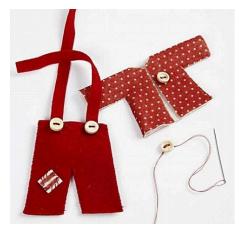

## v11753

Cut out the miniature clothing from felt using the template. Sew together by hand. Decorate with buttons and a patch on the trousers.

## Comment faire

**1.** Cut the clothes from felt using the template. Remember two mittens and two socks must be cut as mirror images. Fold the felt in two. Place the jacket at the doubled over fold before cutting.

**2.** Sew the parts together with small external back stitches. Cut up the jacket at the front.

**3.** Cut narrow strips for braces. Buttons and a patch are sewn or glued onto the trousers and the jacket. Glue a pom-pom onto the hat. Attach the clothes onto a string using mini pegs.