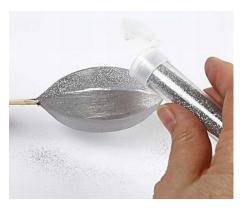

## Comment faire

**1.** Bauble 1: Prime with black Plus Color.

**2.** Apply a generous layer of Crackle Lacquer with a brush. It will crackle after a couple of hours.

**3.** Bauble 2: Paint with silver Plus Color and sprinkle glitter in the wet paint.

**4.** Bauble 3: Paint with black and silver Plus Color and draw with a glue pen.

**5.** Sprinkle glitter in the wet paint.

**6.** Bauble 4: Paint with black Plus Color and draw a pattern with a glue pen.