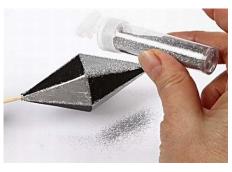

## Comment faire

**1.** Bauble 1: Prime with black Plus Color.

**2.** Apply a generous layer of Crackle Lacquer with a brush. It will crackle after a couple of hours.

**3.** Bauble 2: Paint with silver Plus Color and sprinkle glitter in the wet paint.

**4.** Bauble 3: Paint with black and silver Plus Color and draw with a glue pen.

**5.** Sprinkle glitter in the wet paint.

**6.** Bauble 4: Paint with black Plus Color and draw a pattern with a glue pen.