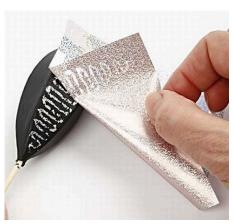

**7.** When the glue is ready, press the art and craft foil on top. Rub well with a finger.

8. Pull off the foil.

**9.** Make a hole at the bottom with an awl and glue on a ball head pin. Attach beads onto the ball head pin and twist to form a loop. Attach the pendant onto the bauble.