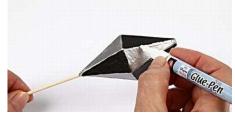

**4.** Bauble 3: Paint with black and silver Plus Color and draw with a glue pen.

**5.** Sprinkle glitter in the wet paint.

**6.** Bauble 4: Paint with black Plus Color and draw a pattern with a glue pen.