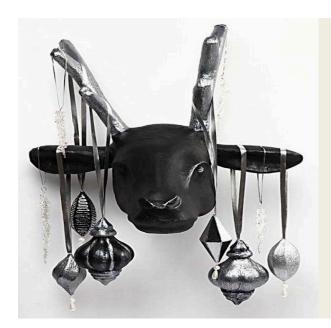

## Black or Silver Christmas Decorations

v11712

Painted with Plus Color, crackled with Crackle Lacquer and decorated with silver glitter and silver art and craft foil attached with a glue pen.