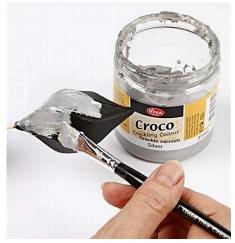

## Comment faire

**1.** Bauble 1: Prime with black Plus Color.

**2.** Apply a generous layer of Crackle Lacquer with a brush. It will crackle after a couple of hours.

**3.** Bauble 2: Paint with silver Plus Color and sprinkle glitter in the wet paint.