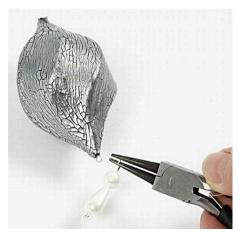

**7.** When the glue is ready, press the art and craft foil on top. Rub well with a finger.

8. Pull off the foil.

**9.** Make a hole at the bottom with an awl and glue on a ball head pin. Attach beads onto the ball head pin and twist to form a loop. Attach the pendant onto the bauble.