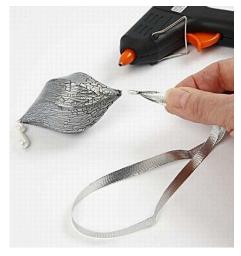

**10.** Gather the ends of the ribbon to form a point and glue in place. Glue into the top hole of the bauble.