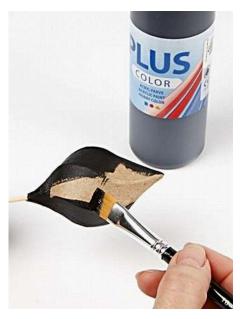

## Comment faire

**1.** Bauble 1: Prime with black Plus Color.

**2.** Apply a generous layer of Crackle Lacquer with a brush. It will crackle after a couple of hours.

**3.** Bauble 2: Paint with silver Plus Color and sprinkle glitter in the wet paint.