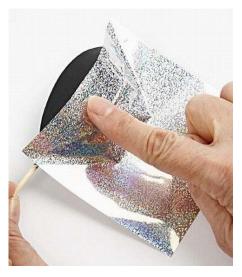

**7.** When the glue is ready, press the art and craft foil on top. Rub well with a finger.

8. Pull off the foil.

**9.** Make a hole at the bottom with an awl and glue on a ball head pin. Attach beads onto the ball head pin and twist to form a loop. Attach the pendant onto the bauble.