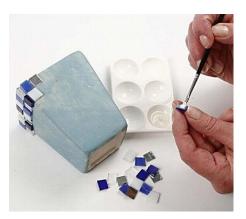

**3.** Glue on a double layer of mirror mosaic tiles as they are thinner than the glass mosaic tiles.

**4.** Let the mosaic dry completely and apply the mosaic tile grout with a palette knife. Follow the instructions regarding the mosaic tile grout.