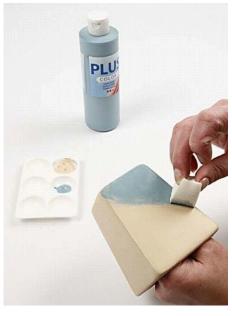

## Comment faire

**1.** Paint the flower pot all over with Plus Color by dabbing lightly with a sponge.

**2.** Let it dry completely and glue on the mosaic tiles with Paverpol. Attach a piece of foam tape under the bottom row of mosaic tiles to get a straight edge.