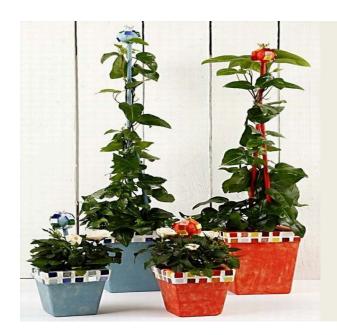

## Flower Pots with Plus Color and Mosaic

v11644

Flower pots dabbed with Plus Color and glass mosaic with mosaic tile grout.