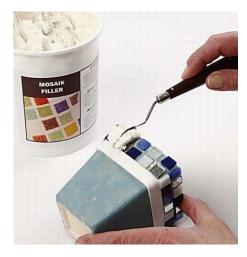

**3.** Glue on a double layer of mirror mosaic tiles as they are thinner than the glass mosaic tiles.

**4.** Let the mosaic dry completely and apply the mosaic tile grout with a palette knife. Follow the instructions regarding the mosaic tile grout.

**5.** When dry, wash mosaic tile grout off the mosaic tiles.