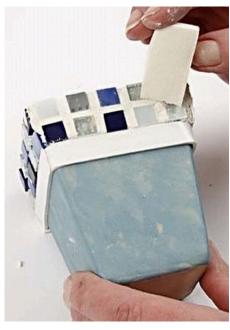

## Flower Pots with Plus Color and Mosaic

v11644

Flower pots dabbed with Plus Color and glass mosaic with mosaic tile grout.

## Comment faire



**1.** Paint the flower pot all over with Plus Color by dabbing lightly with a sponge.



**2.** Let it dry completely and glue on the mosaic tiles with Paverpol. Attach a piece of foam tape under the bottom row of mosaic tiles to get a straight edge.



**3.** Glue on a double layer of mirror mosaic tiles as they are thinner than the glass mosaic tiles.







**4.** Let the mosaic dry completely and apply the mosaic tile grout with a palette knife. Follow the instructions regarding the mosaic tile grout.



**5.** When dry, wash mosaic tile grout off the mosaic tiles.