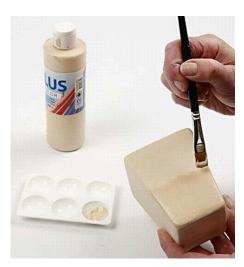

## Comment faire

**1.** Paint the flower pot all over with Plus Color by dabbing lightly with a sponge.

**2.** Let it dry completely and glue on the mosaic tiles with Paverpol. Attach a piece of foam tape under the bottom row of mosaic tiles to get a straight edge.