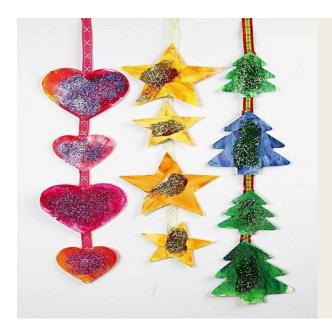

## Hanging Christmas Decorations for the Window

## v12032

Lovely punched out cardboard Christmas designs are painted with A-Color mat. When dry, paint with A-color Allround medium glue lacquer and sprinkle with glitter whilst the glue lacquer is still wet. Use a ribbon from the Vivi Gade Design, the Helsinki series, for hanging.

**5** Put a piece of Helsinki fabric ribbon on top of the special double-sided adhesive tape.

**6** Put the cardboard designs back against back on top of the ribbon and special double-sided adhesive tape.