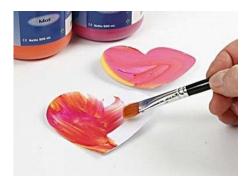

**1** Paint the cardboard Christmas design with A-Color mat.

**2** Apply A-color Allround medium glue lacquer onto the cardboard Christmas design.

**3** Sprinkle glitter on top of the glue.

**4** Attach special double-sided adhesive tape onto the backs of the cardboard Christmas designs.