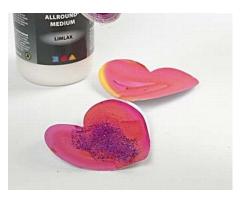

**1** Paint the cardboard Christmas design with A-Color mat.

**2** Apply A-color Allround medium glue lacquer onto the cardboard Christmas design.

**3** Sprinkle glitter on top of the glue.

**4** Attach special double-sided adhesive tape onto the backs of the cardboard Christmas designs.