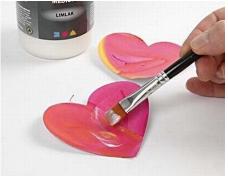

**1** Paint the cardboard Christmas design with A-Color mat.

**2** Apply A-color Allround medium glue lacquer onto the cardboard Christmas design.

**3** Sprinkle glitter on top of the glue.

**4** Attach special double-sided adhesive tape onto the backs of the cardboard Christmas designs.