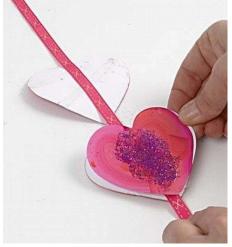

**1** Paint the cardboard Christmas design with A-Color mat.

**2** Apply A-color Allround medium glue lacquer onto the cardboard Christmas design.

**3** Sprinkle glitter on top of the glue.

**4** Attach special double-sided adhesive tape onto the backs of the cardboard Christmas designs.

**5** Put a piece of Helsinki fabric ribbon on top of the special double-sided adhesive tape.

**6** Put the cardboard designs back against back on top of the ribbon and special double-sided adhesive tape.