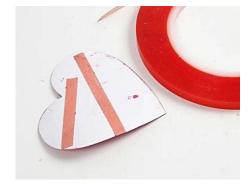

**1** Paint the cardboard Christmas design with A-Color mat.

**2** Apply A-color Allround medium glue lacquer onto the cardboard Christmas design.

**3** Sprinkle glitter on top of the glue.

**4** Attach special double-sided adhesive tape onto the backs of the cardboard Christmas designs.