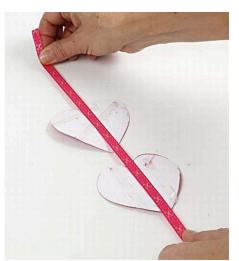

**5** Put a piece of Helsinki fabric ribbon on top of the special double-sided adhesive tape.

**6** Put the cardboard designs back against back on top of the ribbon and special double-sided adhesive tape.