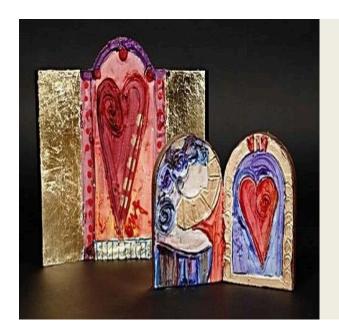

## Wood Icons with Structure Paste

v12022

Wood icons decorated with structure paste and painted with diluted pigment acrylic paint and with added imitation metal leaf on top of double-sided foil tape.

## Comment faire

Art for everyone This activity offers real possibilities for everyone to participate - regardless of age or creative abilities. The icons can be extremely varied and you may add images or other small details into in the structure paste. Choose whether to use gold paint or the very powerful imitation metal leaf to create a shiny design. The icons can be based on established art - or, as here, just simple patterns and warm colours. Enjoy.