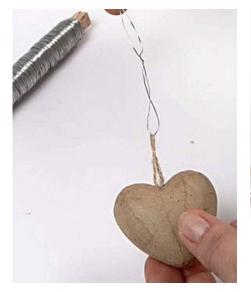

## Comment faire

**1** Insert an approx. 20cm piece of floral wire through the heart's loop for hanging.

**2** Apply A-color Allround medium glue lacquer to the papier-mâché heart and sprinkle over scented tea. Let it dry.