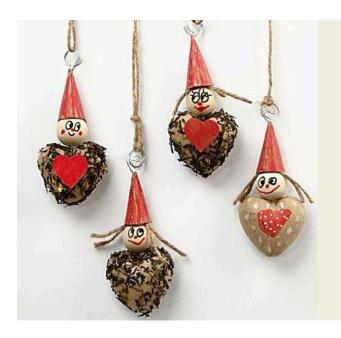

## **Scented Pixie Hearts**

## v12020

These cute Pixie children have a papier-mâché heart as their body and are decorated with scented Christmas tea on top of glue lacquer. Poster Hobby Marker pens are used for adding colour and lines. A wooden bead makes the head and a cone for a hat.