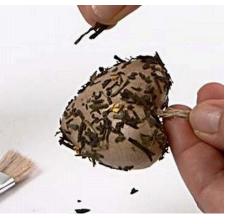

## Comment faire

**1** Insert an approx. 20cm piece of floral wire through the heart's loop for hanging.

**2** Apply A-color Allround medium glue lacquer to the papier-mâché heart and sprinkle over scented tea. Let it dry.