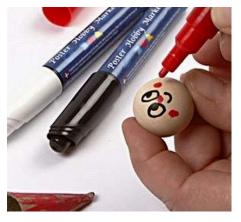

**3** Draw a face on the wooden bead and colour in the cone with Poster Hobby Marker pens.

**4** Insert the doubled over piece of floral wire through the wooden bead and attach some natural flax twine between the two wires for hair.