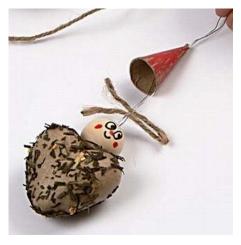

## Comment faire

**1** Insert an approx. 20cm piece of floral wire through the heart's loop for hanging.

**2** Apply A-color Allround medium glue lacquer to the papier-mâché heart and sprinkle over scented tea. Let it dry.

**3** Draw a face on the wooden bead and colour in the cone with Poster Hobby Marker pens.

**4** Insert the doubled over piece of floral wire through the wooden bead and attach some natural flax twine between the two wires for hair.

**5** Finish with a loop for hanging. You may make the loop using a pen as shown in the photo.