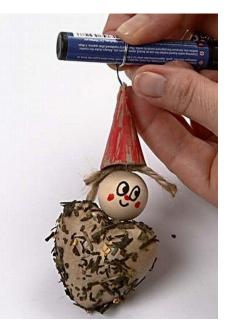

**5** Finish with a loop for hanging. You may make the loop using a pen as shown in the photo.