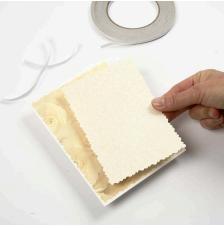

## Comment faire

**1** Cut two pieces of paper; one piece measuring 12.5 x 18cm and the other piece measuring 11 x 16.5cm. Cut both pieces along the edge with a pair of edged scissors.

**2** Attach the two pieces of paper onto the card using double-sided adhesive tape.