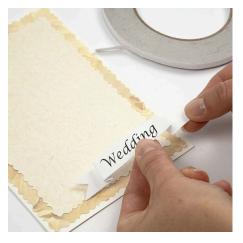

**3** Attach printed text onto the card using double-sided adhesive tape.

4 Make a rondelle from paper and

tulle and decorate with a button. Cut

out five circles, each with a diameter

of 5cm and one circle with a