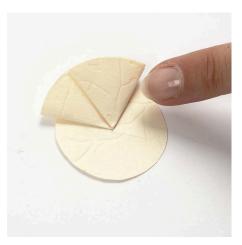

diameter of 4cm.

**5** Fold the five circles in half.

**6** Attach a Glue Dot on the edge of each folded circle.

7 Then fold in 1/3 of the half circle towards the remaining 2/3 of the circle. Do not press the edges flat. Fold the other four circles using the same procedure.

**8** Attach two Glue Dots on the edge of each of the five folded circles.

**9** Attach the first of the five folded circles onto the small 4cm diameter circle; the tip pointing towards the middle of the circle.