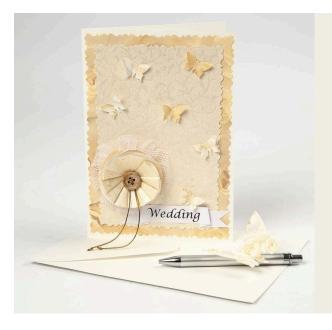

## v11991

A romantic wedding invitation with Paper Concept paper in matching shades. Decorated with a paper rondelle and punched out butterflies.

**18** Attach the rondelle with a glue gun.

**19** Attach punched out butterflies onto the card with Glue Dots.

13 -