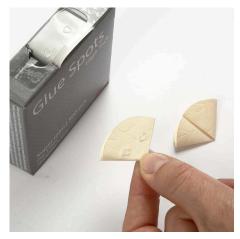

**3** Attach printed text onto the card using double-sided adhesive tape.

4 Make a rondelle from paper and

tulle and decorate with a button. Cut

out five circles, each with a diameter

of 5cm and one circle with a

diameter of 4cm.

**5** Fold the five circles in half.

**6** Attach a Glue Dot on the edge of each folded circle.

7 Then fold in 1/3 of the half circle towards the remaining 2/3 of the circle. Do not press the edges flat. Fold the other four circles using the same procedure.