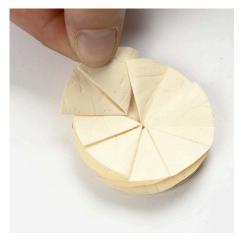

**10** Attach the remaining four assembled circles as shown.

12 -

**14** Gather a piece of tulle measuring 4 x 50cm using tacking stitches.

**15** Tighten the piece of gold thread to make a rondelle. Tie a knot.

**16** Push the gold thread up through the middle of the paper rondelle and through a button as shown.

**17** Feed the gold thread back through the holes of the button. Tie a knot on each ends of the gold thread and glue small punched out butterflies onto the ends of the gold thread.