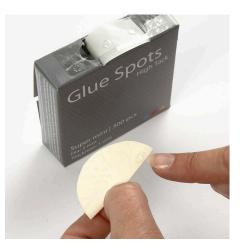

**8** Attach two Glue Dots on the edge of each of the five folded circles.

**9** Attach the first of the five folded circles onto the small 4cm diameter circle; the tip pointing towards the middle of the circle.