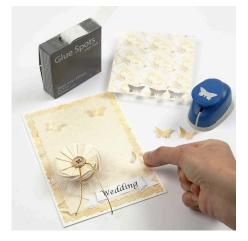

ocedure.



**8** Attach two Glue Dots on the edge of each of the five folded circles.



**9** Attach the first of the five folded circles onto the small 4cm diameter circle; the tip pointing towards the middle of the circle.



**10** Attach the remaining four assembled circles as shown.







12 -









**14** Gather a piece of tulle measuring 4 x 50cm using tacking stitches.



**15** Tighten the piece of gold thread to make a rondelle. Tie a knot.



**16** Push the gold thread up through the middle of the paper rondelle and through a button as shown.



**17** Feed the gold thread back through the holes of the button. Tie a knot on each ends of the gold thread and glue small punched out butterflies onto the ends of the gold thread.



**18** Attach the rondelle with a glue gun.



**19** Attach punched out butterflies onto the card with Glue Dots.

13 -