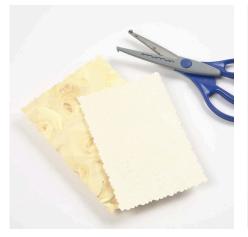

## Comment faire

**1** Cut two pieces of paper; one piece measuring 12.5 x 18cm and the other piece measuring 11 x 16.5cm. Cut both pieces along the edge with a pair of edged scissors.

**2** Attach the two pieces of paper onto the card using double-sided adhesive tape.