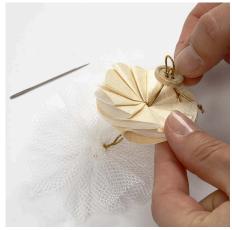

cles in half.



**6** Attach a Glue Dot on the edge of each folded circle.



7 Then fold in 1/3 of the half circle towards the remaining 2/3 of the circle. Do not press the edges flat. Fold the other four circles using the same procedure.



**8** Attach two Glue Dots on the edge of each of the five folded circles.



**9** Attach the first of the five folded circles onto the small 4cm diameter circle; the tip pointing towards the middle of the circle.



**10** Attach the remaining four assembled circles as shown.







12 -









**14** Gather a piece of tulle measuring 4 x 50cm using tacking stitches.



**15** Tighten the piece of gold thread to make a rondelle. Tie a knot.



**16** Push the gold thread up through the middle of the paper rondelle and through a button as shown.



**17** Feed the gold thread back through the holes of the button. Tie a knot on each ends of the gold thread and glue small punched out butterflies onto the ends of the gold thread.



**18** Attach the rondelle with a glue gun.



**19** Attach punched out butterflies onto the card with Glue Dots.

13 -