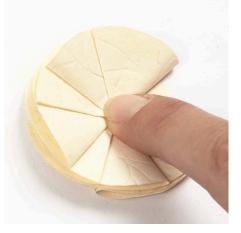

**3** Attach printed text onto the card using double-sided adhesive tape.

4 Make a rondelle from paper and

tulle and decorate with a button. Cut

out five circles, each with a diameter

of 5cm and one circle with a

diameter of 4cm.

**5** Fold the five circles in half.

**6** Attach a Glue Dot on the edge of each folded circle.

7 Then fold in 1/3 of the half circle towards the remaining 2/3 of the circle. Do not press the edges flat. Fold the other four circles using the same procedure.

**8** Attach two Glue Dots on the edge of each of the five folded circles.

**9** Attach the first of the five folded circles onto the small 4cm diameter circle; the tip pointing towards the middle of the circle.

**10** Attach the remaining four assembled circles as shown.

12 -

**14** Gather a piece of tulle measuring 4 x 50cm using tacking stitches.

**15** Tighten the piece of gold thread to make a rondelle. Tie a knot.