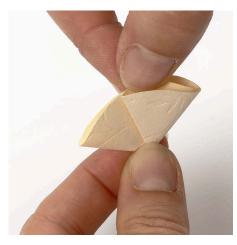

**16** Push the gold thread up through the middle of the paper rondelle and through a button as shown.

**17** Feed the gold thread back through the holes of the button. Tie a knot on each ends of the gold thread and glue small punched out butterflies onto the ends of the gold thread.