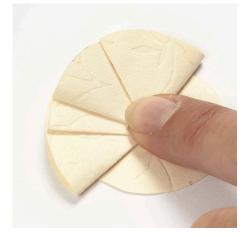

**8** Attach two Glue Dots on the edge of each of the five folded circles.

**9** Attach the first of the five folded circles onto the small 4cm diameter circle; the tip pointing towards the middle of the circle.

**10** Attach the remaining four assembled circles as shown.

12 -

**14** Gather a piece of tulle measuring 4 x 50cm using tacking stitches.

**15** Tighten the piece of gold thread to make a rondelle. Tie a knot.