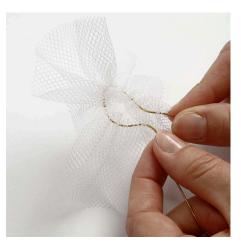

**16** Push the gold thread up through the middle of the paper rondelle and through a button as shown.

**17** Feed the gold thread back through the holes of the button. Tie a knot on each ends of the gold thread and glue small punched out butterflies onto the ends of the gold thread.

**18** Attach the rondelle with a glue gun.

**19** Attach punched out butterflies onto the card with Glue Dots.

13 -