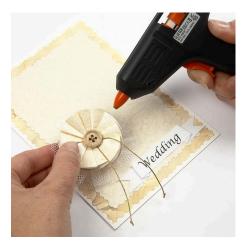

. Fold the other four circles using the same procedure.



**8** Attach two Glue Dots on the edge of each of the five folded circles.



**9** Attach the first of the five folded circles onto the small 4cm diameter circle; the tip pointing towards the middle of the circle.



**10** Attach the remaining four assembled circles as shown.







12 -









**14** Gather a piece of tulle measuring 4 x 50cm using tacking stitches.



**15** Tighten the piece of gold thread to make a rondelle. Tie a knot.



**16** Push the gold thread up through the middle of the paper rondelle and through a button as shown.



**17** Feed the gold thread back through the holes of the button. Tie a knot on each ends of the gold thread and glue small punched out butterflies onto the ends of the gold thread.



**18** Attach the rondelle with a glue gun.



**19** Attach punched out butterflies onto the card with Glue Dots.

13 -