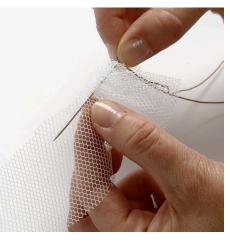

**10** Attach the remaining four assembled circles as shown.

12 -

**14** Gather a piece of tulle measuring 4 x 50cm using tacking stitches.

**15** Tighten the piece of gold thread to make a rondelle. Tie a knot.

**16** Push the gold thread up through the middle of the paper rondelle and through a button as shown.

**17** Feed the gold thread back through the holes of the button. Tie a knot on each ends of the gold thread and glue small punched out butterflies onto the ends of the gold thread.