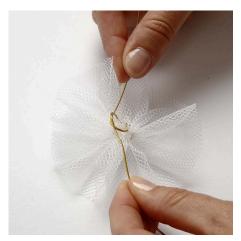

e circles, each with a diameter

of 5cm and one circle with a

diameter of 4cm.



**5** Fold the five circles in half.



**6** Attach a Glue Dot on the edge of each folded circle.



7 Then fold in 1/3 of the half circle towards the remaining 2/3 of the circle. Do not press the edges flat. Fold the other four circles using the same procedure.



**8** Attach two Glue Dots on the edge of each of the five folded circles.



**9** Attach the first of the five folded circles onto the small 4cm diameter circle; the tip pointing towards the middle of the circle.



**10** Attach the remaining four assembled circles as shown.







12 -









**14** Gather a piece of tulle measuring 4 x 50cm using tacking stitches.



**15** Tighten the piece of gold thread to make a rondelle. Tie a knot.



**16** Push the gold thread up through the middle of the paper rondelle and through a button as shown.



**17** Feed the gold thread back through the holes of the button. Tie a knot on each ends of the gold thread and glue small punched out butterflies onto the ends of the gold thread.



**18** Attach the rondelle with a glue gun.



**19** Attach punched out butterflies onto the card with Glue Dots.

13 -