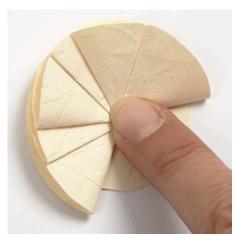

**10** Attach the remaining four assembled circles as shown.

12 -

**14** Gather a piece of tulle measuring 4 x 50cm using tacking stitches.

**15** Tighten the piece of gold thread to make a rondelle. Tie a knot.