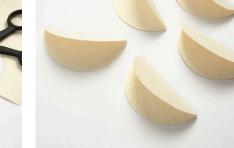

diameter of 4cm.

**5** Fold the five circles in half.

**6** Attach a Glue Dot on the edge of each folded circle.

7 Then fold in 1/3 of the half circle towards the remaining 2/3 of the circle. Do not press the edges flat. Fold the other four circles using the same procedure.

**8** Attach two Glue Dots on the edge of each of the five folded circles.

**9** Attach the first of the five folded circles onto the small 4cm diameter circle; the tip pointing towards the middle of the circle.