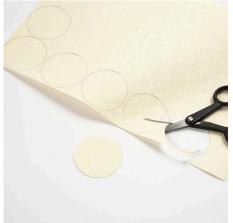

## Comment faire

**1** Cut two pieces of paper; one piece measuring 12.5 x 18cm and the other piece measuring 11 x 16.5cm. Cut both pieces along the edge with a pair of edged scissors.

**2** Attach the two pieces of paper onto the card using double-sided adhesive tape.

**3** Attach printed text onto the card using double-sided adhesive tape.

4 Make a rondelle from paper and

tulle and decorate with a button. Cut

out five circles, each with a diameter

of 5cm and one circle with a

diameter of 4cm.

**5** Fold the five circles in half.

**6** Attach a Glue Dot on the edge of each folded circle.

7 Then fold in 1/3 of the half circle towards the remaining 2/3 of the circle. Do not press the edges flat. Fold the other four circles using the same procedure.