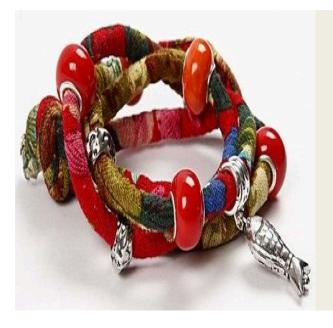

## A Double Cotton Bracelet with Beads

## v11977

Ceramic beads and fashion links are pulled onto a prefabricated double cotton bracelet. A silver fish is put onto ball head pin and attached onto a ring.