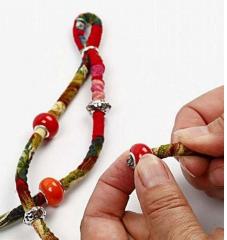

## Comment faire

**1.** Undo the knot and attach a metal ring instead of the fabric ring.

 Pull trendy ceramic beads and fashion links onto the bracelet.
"Twist" the cotton bracelet through the bead and pull it through.