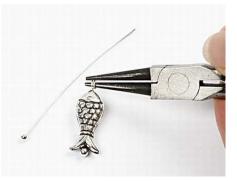

**3.** Put the fish onto a ball head pin and twist to form a loop.

**4.** Assemble the pendant with the ring using an oval ring.

**5.** Put this pendant and several more rings onto the bracelet.

**6.** Gather the two fabric ends with a knot.