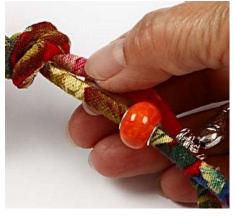

## Comment faire

**1.** Undo the knot and attach a metal ring instead of the fabric ring.

 Pull trendy ceramic beads and fashion links onto the bracelet.
"Twist" the cotton bracelet through the bead and pull it through.