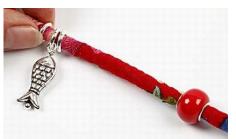

## Comment faire

**1.** Undo the knot and attach a metal ring instead of the fabric ring.

 Pull trendy ceramic beads and fashion links onto the bracelet.
"Twist" the cotton bracelet through the bead and pull it through.