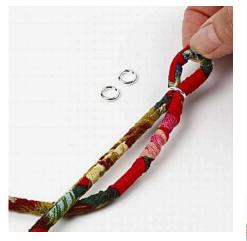

## Comment faire

**1.** Undo the knot and attach a metal ring instead of the fabric ring.

 Pull trendy ceramic beads and fashion links onto the bracelet.
"Twist" the cotton bracelet through the bead and pull it through.