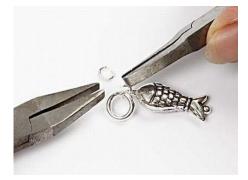

**3.** Put the fish onto a ball head pin and twist to form a loop.

**4.** Assemble the pendant with the ring using an oval ring.

**5.** Put this pendant and several more rings onto the bracelet.

**6.** Gather the two fabric ends with a knot.