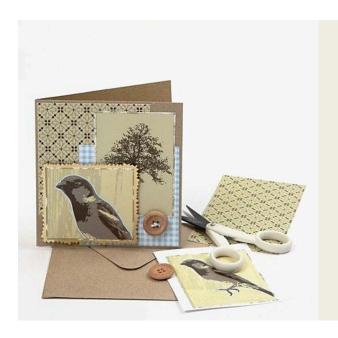

## A Sparrow

v11967

A card made from recycled paper decorated with Vivi Gade Design Paper from the Oslo and London series. Decorated with a wood button.

## Comment faire

1 Cut a piece of brown paper measuring 9.5 x 9.5cm and a piece of blue paper measuring 8.5 x 8.5cm. Cut out two designs from the design paper – glue Metallic Card onto the reverse of one of the designs. Cut the edge with a pair of decorative edged scissors.

**2** Attach all the parts onto the card using double-sided adhesive tape, except the bird which is attached with 3D foam pads.

**3** Finally decorate with a wood button and fix blue embroidery floss through the button fixing holes. Use a glue gun.