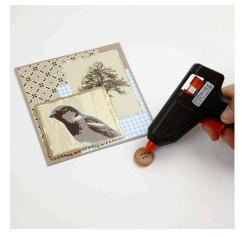

**2** Attach all the parts onto the card using double-sided adhesive tape, except the bird which is attached with 3D foam pads.

**3** Finally decorate with a wood button and fix blue embroidery floss through the button fixing holes. Use a glue gun.