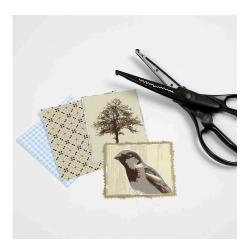

## Comment faire

1 Cut a piece of brown paper measuring 9.5 x 9.5cm and a piece of blue paper measuring 8.5 x 8.5cm. Cut out two designs from the design paper – glue Metallic Card onto the reverse of one of the designs. Cut the edge with a pair of decorative edged scissors.