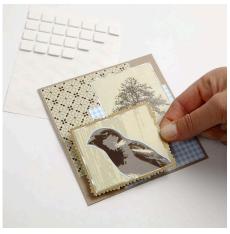

**2** Attach all the parts onto the card using double-sided adhesive tape, except the bird which is attached with 3D foam pads.

**3** Finally decorate with a wood button and fix blue embroidery floss through the button fixing holes. Use a glue gun.