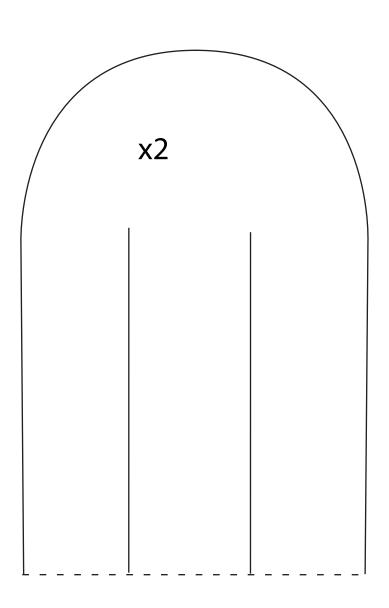

## Comment faire

**1.** Draw the heart and the handle on London Design Paper using the template and cut out.

2. Weave the heart.

**3.** Decorate the heart with cake napkins. You will need four cake napkins which are attached using double-sided adhesive tape.