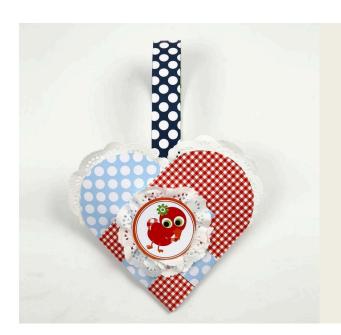

## A Christmas Heart from London Design Paper

v11930

A simple woven Christmas heart decorated with cake napkins.

**6.** Attach the bird design rosette to the heart using double-sided adhesive tape.