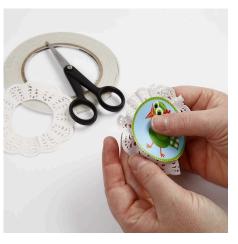

**4.** Attach the handle with double-sided adhesive tape.

**5.** Cut out a bird design. Make a rosette with this and the cake napkins. Cut out the middle of the cake napkin. Make small pleats with the lace border when attaching it to the bird motif with double-sided adhesive tape.