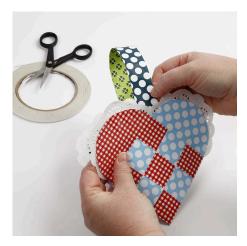

## Comment faire

**1.** Draw the heart and the handle on London Design Paper using the template and cut out.

2. Weave the heart.

**3.** Decorate the heart with cake napkins. You will need four cake napkins which are attached using double-sided adhesive tape.