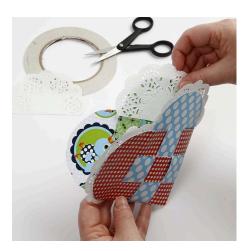

## Comment faire

**1.** Draw the heart and the handle on London Design Paper using the template and cut out.

2. Weave the heart.

**3.** Decorate the heart with cake napkins. You will need four cake napkins which are attached using double-sided adhesive tape.

**4.** Attach the handle with double-sided adhesive tape.

**5.** Cut out a bird design. Make a rosette with this and the cake napkins. Cut out the middle of the cake napkin. Make small pleats with the lace border when attaching it to the bird motif with double-sided adhesive tape.