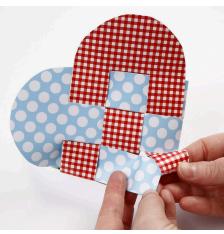

## Comment faire

**1.** Draw the heart and the handle on London Design Paper using the template and cut out.

2. Weave the heart.

**3.** Decorate the heart with cake napkins. You will need four cake napkins which are attached using double-sided adhesive tape.