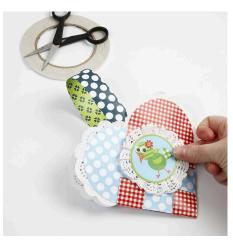

**6.** Attach the bird design rosette to the heart using double-sided adhesive tape.