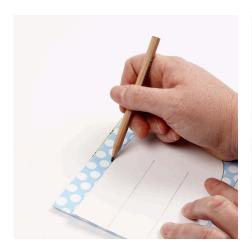

## Comment faire

**1.** Draw the heart and the handle on London Design Paper using the template and cut out.

2. Weave the heart.

**3.** Decorate the heart with cake napkins. You will need four cake napkins which are attached using double-sided adhesive tape.