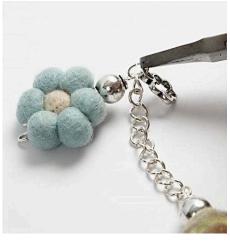

## Comment faire

**1.** Assemble pieces of jewellery chain with pendants using oval rings.

**2.** Put metal beads and wool beads onto an eye pin. Make holes in the wool beads beforehand using a cross stitch needle.

**3.** Close the eye pin by twisting to make a loop using round nose pliers.

**4.** Assemble the various links with oval rings.

**5.** Attach leaf pendants and wool beads with bead caps onto the chain with an oval ring.