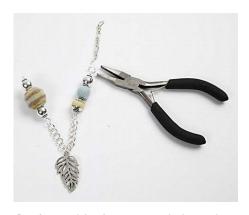

**3.** Close the eye pin by twisting to make a loop using round nose pliers.

**4.** Assemble the various links with oval rings.

**5.** Attach leaf pendants and wool beads with bead caps onto the chain with an oval ring.

**6.** Fit a clasp – depending on the length – with an oval ring.