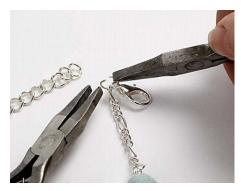

## Comment faire

**1.** Assemble pieces of jewellery chain with pendants using oval rings.

**2.** Put metal beads and wool beads onto an eye pin. Make holes in the wool beads beforehand using a cross stitch needle.

**3.** Close the eye pin by twisting to make a loop using round nose pliers.

**4.** Assemble the various links with oval rings.

**5.** Attach leaf pendants and wool beads with bead caps onto the chain with an oval ring.

**6.** Fit a clasp – depending on the length – with an oval ring.