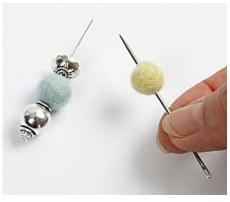

## Comment faire

**1.** Assemble pieces of jewellery chain with pendants using oval rings.

**2.** Put metal beads and wool beads onto an eye pin. Make holes in the wool beads beforehand using a cross stitch needle.