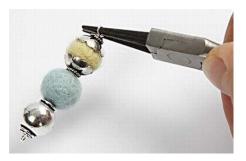

**3.** Close the eye pin by twisting to make a loop using round nose pliers.

**4.** Assemble the various links with oval rings.

**5.** Attach leaf pendants and wool beads with bead caps onto the chain with an oval ring.