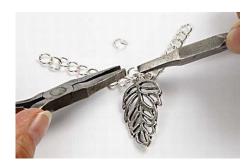

## Comment faire

**1.** Assemble pieces of jewellery chain with pendants using oval rings.

**2.** Put metal beads and wool beads onto an eye pin. Make holes in the wool beads beforehand using a cross stitch needle.