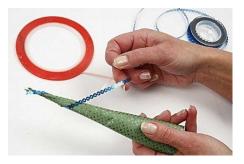

## Comment faire

**1** Draw the cone using the template and cut out.

**2** Assemble the cone with double-sided adhesive tape.

**3** Attach sequin ribbon around the cone using double-sided adhesive tape. Start at the tip of the cone with tape and ribbon and finish at the top with at handle (don't apply tape on the reverse of the handle).