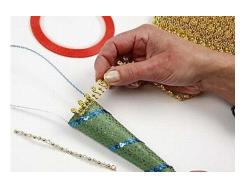

## Comment faire

**1** Draw the cone using the template and cut out.

**2** Assemble the cone with double-sided adhesive tape.

**3** Attach sequin ribbon around the cone using double-sided adhesive tape. Start at the tip of the cone with tape and ribbon and finish at the top with at handle (don't apply tape on the reverse of the handle).

**4** Cut a piece of gold decorative trim and glue it onto the top edge of the cone using double-sided adhesive tape.

**5** Also attach a small strip of decorative trim with rhinestones onto the top edge of the cone.