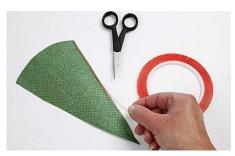

## Comment faire

**1** Draw the cone using the template and cut out.

**2** Assemble the cone with double-sided adhesive tape.

**3** Attach sequin ribbon around the cone using double-sided adhesive tape. Start at the tip of the cone with tape and ribbon and finish at the top with at handle (don't apply tape on the reverse of the handle).