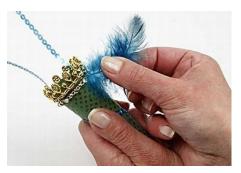

**4** Cut a piece of gold decorative trim and glue it onto the top edge of the cone using double-sided adhesive tape.

**5** Also attach a small strip of decorative trim with rhinestones onto the top edge of the cone.

**6** Finally attach a small feather on top by the decorative trim.