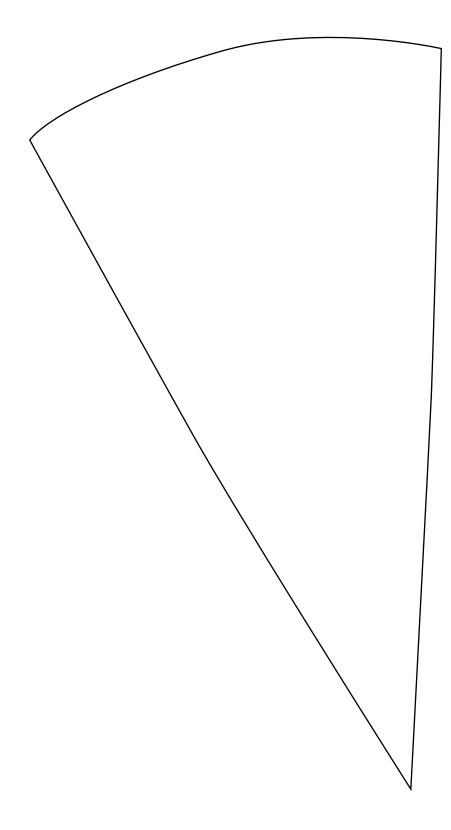

## Comment faire

**1** Draw the cone using the template and cut out.

**2** Assemble the cone with double-sided adhesive tape.

**3** Attach sequin ribbon around the cone using double-sided adhesive tape. Start at the tip of the cone with tape and ribbon and finish at the top with at handle (don't apply tape on the reverse of the handle).