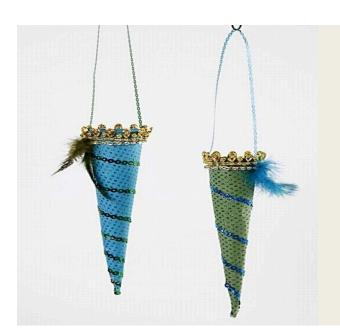

## **Slender Paper Cones**

v11881

Cut the cones using the template and decorate with sequin ribbon and coloured feathers.

**6** Finally attach a small feather on top by the decorative trim.