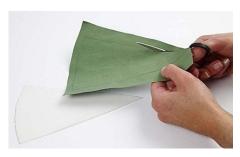

## Comment faire

**1** Draw the cone using the template and cut out.

**2** Assemble the cone with double-sided adhesive tape.

**3** Attach sequin ribbon around the cone using double-sided adhesive tape. Start at the tip of the cone with tape and ribbon and finish at the top with at handle (don't apply tape on the reverse of the handle).