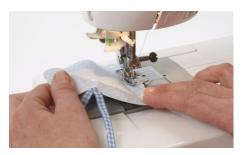

**2** Apply some glue to the arches of the heart, attach the ribbon at the top and glue the hearts together, leaving an opening.

**3** When the glue is dry, stuff some polyester stuffing inside and sew around the edge on the sewing machine. Use the hearts as decoration for the Christmas tree, as decorations for the window or as a gift wrapping decoration.