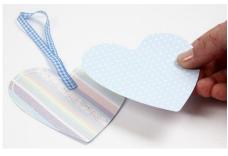

**2** Apply some glue to the arches of the heart, attach the ribbon at the top and glue the hearts together, leaving an opening.

**3** When the glue is dry, stuff some polyester stuffing inside and sew around the edge on the sewing machine. Use the hearts as decoration for the Christmas tree, as decorations for the window or as a gift wrapping decoration.