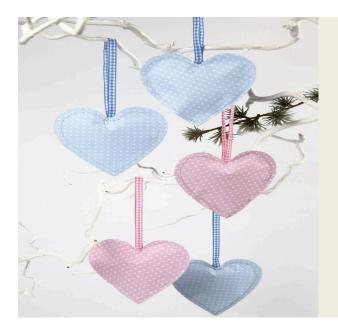

## **Stuffed Hearts**

## v11861

These hearts are cut from Vivi Gade Design Paper, sewn along the edges on the sewing maching and stuffed with polyester stuffing.

**1** Draw a heart using the template and cut out – cut two hearts for each hanging decoration.

**2** Apply some glue to the arches of the heart, attach the ribbon at the top and glue the hearts together, leaving an opening.

**3** When the glue is dry, stuff some polyester stuffing inside and sew around the edge on the sewing machine. Use the hearts as decoration for the Christmas tree, as decorations for the window or as a gift wrapping decoration.