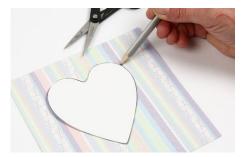

## v11861

These hearts are cut from Vivi Gade Design Paper, sewn along the edges on the sewing maching and stuffed with polyester stuffing.

**1** Draw a heart using the template and cut out – cut two hearts for each hanging decoration.