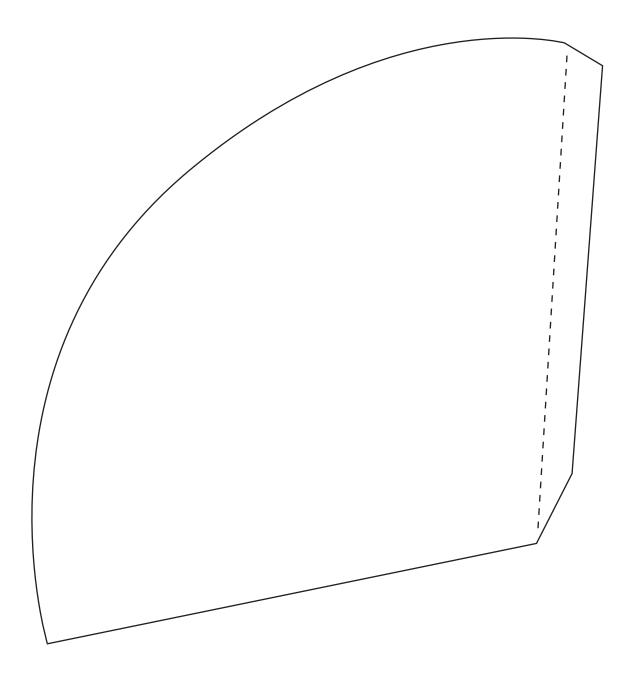

## Councent faire

**1** Draw the cone using the template and cut out.

**2** Attach glue or double-sided adhesive tape onto the edge and assemble the cone.

**3** Attach a weaving paper strip as a handle. Make a traditional handle or make a double handle for a great look by folding a paper strip.