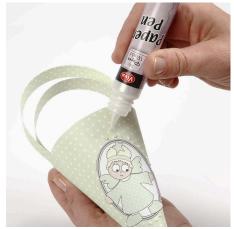

## Pastel Coloured Cones

## v11841

Traditional cones made in pastel colours and decorated with white turkey feathers and beads.

## Councent faire



**1** Draw the cone using the template and cut out.



**2** Attach glue or double-sided adhesive tape onto the edge and assemble the cone.



**3** Attach a weaving paper strip as a handle. Make a traditional handle or make a double handle for a great look by folding a paper strip.









**4** Decorate with feathers and beads as you like and glue on using a glue gun.

**5** You may cut out a design from the Vivi Gade Design Paper or choose another colour for decoration. Attach with glue or double-sided adhesive tape.



**6** Finish by decorating the cone with a Pearl Pen or glitter.