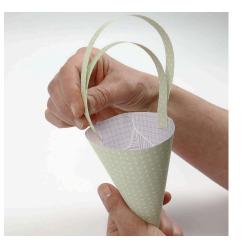

## Councent faire

**1** Draw the cone using the template and cut out.

**2** Attach glue or double-sided adhesive tape onto the edge and assemble the cone.

**3** Attach a weaving paper strip as a handle. Make a traditional handle or make a double handle for a great look by folding a paper strip.