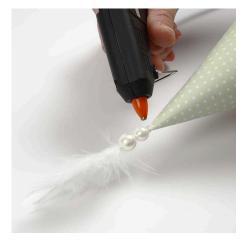

**4** Decorate with feathers and beads as you like and glue on using a glue gun.

**5** You may cut out a design from the Vivi Gade Design Paper or choose another colour for decoration. Attach with glue or double-sided adhesive tape.