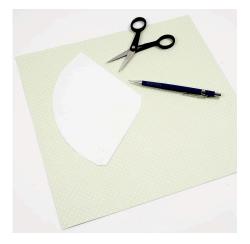

## Councent faire

**1** Draw the cone using the template and cut out.

**2** Attach glue or double-sided adhesive tape onto the edge and assemble the cone.

**3** Attach a weaving paper strip as a handle. Make a traditional handle or make a double handle for a great look by folding a paper strip.