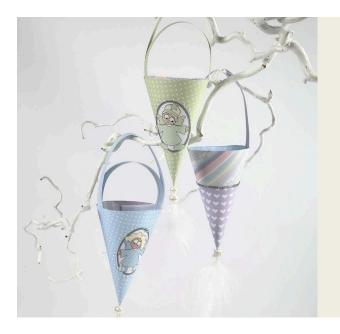

## Pastel Coloured Cones

## v11841

Traditional cones made in pastel colours and decorated with white turkey feathers and beads.