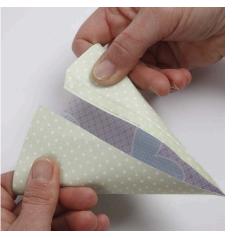

## Councent faire

**1** Draw the cone using the template and cut out.

**2** Attach glue or double-sided adhesive tape onto the edge and assemble the cone.

**3** Attach a weaving paper strip as a handle. Make a traditional handle or make a double handle for a great look by folding a paper strip.