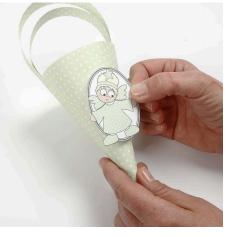

## Councent faire

**1** Draw the cone using the template and cut out.

**2** Attach glue or double-sided adhesive tape onto the edge and assemble the cone.

**3** Attach a weaving paper strip as a handle. Make a traditional handle or make a double handle for a great look by folding a paper strip.

**4** Decorate with feathers and beads as you like and glue on using a glue gun.

**5** You may cut out a design from the Vivi Gade Design Paper or choose another colour for decoration. Attach with glue or double-sided adhesive tape.