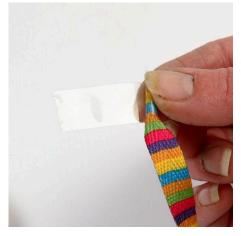

**3.** Shrink the shrink plastic sheets in a warm household oven at 130 degrees to approx. 1/3 size.

**4.** Cut a shoelace in two and wrap sticky tape around the ends.

**5.** Push the ends through the adjustable buttons or plastic beads and attach the pendant with an oval jump ring.

6. Before and after the shrinking.