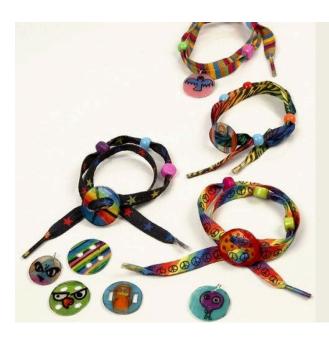

## v12315

The bracelets are made from shoelaces. The pendants and the adjustable buttons are made from shrink plastic sheets with added plastic beads.