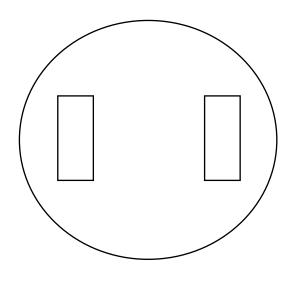

## Comment faire

**1.** Draw and decorate on a shrink plastic sheet using Colortime Coloured Pencils. Use the template.

**2.** Cut out and make holes with a hole puncher. The adjustable buttons must have two elongated holes size 1 x 2cm. See the template.