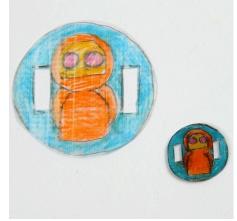

## Jewellery from Shoelaces

## v12315

The bracelets are made from shoelaces. The pendants and the adjustable buttons are made from shrink plastic sheets with added plastic beads.

## Comment faire



**1.** Draw and decorate on a shrink plastic sheet using Colortime Coloured Pencils. Use the template.



**2.** Cut out and make holes with a hole puncher. The adjustable buttons must have two elongated holes size 1 x 2cm. See the template.



**3.** Shrink the shrink plastic sheets in a warm household oven at 130 degrees to approx. 1/3 size.



**4.** Cut a shoelace in two and wrap sticky tape around the ends.



**5.** Push the ends through the adjustable buttons or plastic beads and attach the pendant with an oval jump ring.



6. Before and after the shrinking.