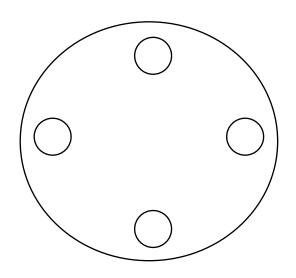

## Jewellery from Shoelaces

## v12315

The bracelets are made from shoelaces. The pendants and the adjustable buttons are made from shrink plastic sheets with added plastic beads.

## Comment faire



**1.** Draw and decorate on a shrink plastic sheet using Colortime Coloured Pencils. Use the template.



**2.** Cut out and make holes with a hole puncher. The adjustable buttons must have two elongated holes size 1 x 2cm. See the template.



**3.** Shrink the shrink plastic sheets in a warm household oven at 130 degrees to approx. 1/3 size.



**4.** Cut a shoelace in two and wrap sticky tape around the ends.



**5.** Push the ends through the adjustable buttons or plastic beads and attach the pendant with an oval jump ring.



6. Before and after the shrinking.