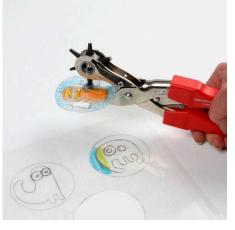

## Comment faire

**1.** Draw and decorate on a shrink plastic sheet using Colortime Coloured Pencils. Use the template.

**2.** Cut out and make holes with a hole puncher. The adjustable buttons must have two elongated holes size 1 x 2cm. See the template.