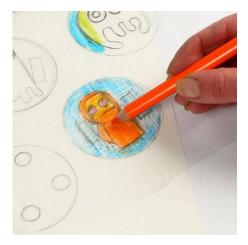

## Comment faire

**1.** Draw and decorate on a shrink plastic sheet using Colortime Coloured Pencils. Use the template.

**2.** Cut out and make holes with a hole puncher. The adjustable buttons must have two elongated holes size 1 x 2cm. See the template.