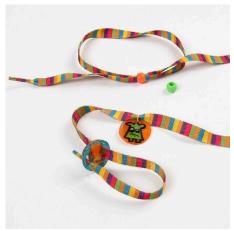

## v12315

The bracelets are made from shoelaces. The pendants and the adjustable buttons are made from shrink plastic sheets with added plastic beads.