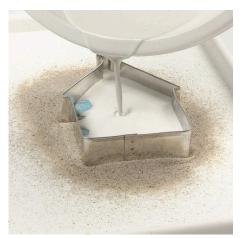

## Comment faire

**1.** Sand is poured into a flat layer in the paint tray.

**2.** Place stones, sticks or mosaic in the tray and press down lightly into the sand.

**3.** Grease the mould with a little cooking oil and press it down lightly over the stones.

**4.** Mix the casting compound following the instructions on the packaging and pour it carefully into the mould. Dry for approximately 30 minutes.

**5.** Gently press out the shape. Paint the edges with diluted Plus Color Craft paint.