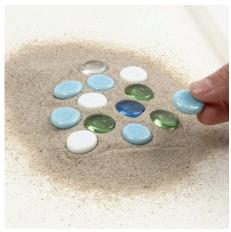

## Comment faire

**1.** Sand is poured into a flat layer in the paint tray.

**2.** Place stones, sticks or mosaic in the tray and press down lightly into the sand.

**3.** Grease the mould with a little cooking oil and press it down lightly over the stones.