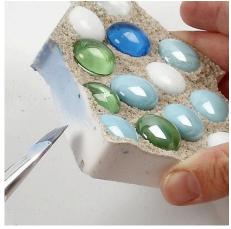

## Comment faire

**1.** Sand is poured into a flat layer in the paint tray.

**2.** Place stones, sticks or mosaic in the tray and press down lightly into the sand.

**3.** Grease the mould with a little cooking oil and press it down lightly over the stones.