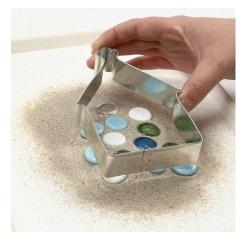

## Comment faire

**1.** Sand is poured into a flat layer in the paint tray.

**2.** Place stones, sticks or mosaic in the tray and press down lightly into the sand.

**3.** Grease the mould with a little cooking oil and press it down lightly over the stones.

**4.** Mix the casting compound following the instructions on the packaging and pour it carefully into the mould. Dry for approximately 30 minutes.

**5.** Gently press out the shape. Paint the edges with diluted Plus Color Craft paint.