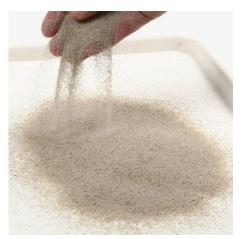

## Comment faire

**1.** Sand is poured into a flat layer in the paint tray.

**2.** Place stones, sticks or mosaic in the tray and press down lightly into the sand.

**3.** Grease the mould with a little cooking oil and press it down lightly over the stones.