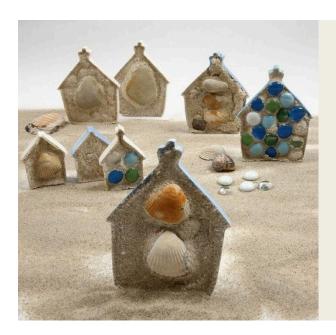

## Sculpture Houses

v12311

Houses have been moulded using shape cutters which are pressed into a layer of sand on an paint tray. Stone and glass mosaic have been pushed into the sand and finally the casting compound is poured into the mould.