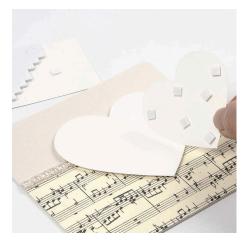

**3.** Attach the hearts using 3D foam pads.

**4.** Attach the flower using double-sided adhesive tape.

**5.** Decorate the card with adhesive rhinestone half-pearls.

**6.** Use the same procedure for the menu card, however, you may cut the menu card narrower at the side