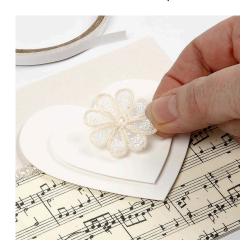

**3.** Attach the hearts using 3D foam pads.

**4.** Attach the flower using double-sided adhesive tape.

**5.** Decorate the card with adhesive rhinestone half-pearls.

**6.** Use the same procedure for the menu card, however, you may cut the menu card narrower at the side