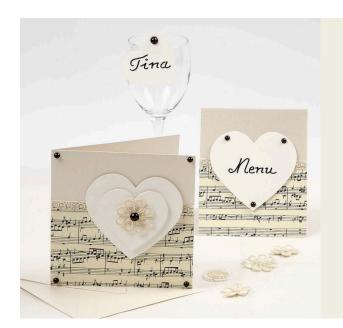

## Nostalgic Cards – Life's Celebrations

v12295

A piece of Music Notes Card is attached to the card using double-sided adhesive card. The hearts are attached onto the card using 3D foam pads. Decorated with beaded ribbon, a flower and adhesive rhinestone half-pearls.

**7.** When making the place cards, write a name on a heart. Cut a flap from music notes card and glue it onto the back of the heart.