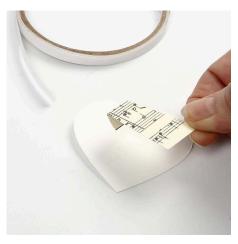

## Comment faire

**1.** Cut a piece of music notes card in the same width as the card x 7.5cm high. Attach to the card using double-sided adhesive tape.

**2.** Attach the beaded ribbon onto the card using double-sided adhesive tape.

**3.** Attach the hearts using 3D foam pads.

**4.** Attach the flower using double-sided adhesive tape.

**5.** Decorate the card with adhesive rhinestone half-pearls.

**6.** Use the same procedure for the menu card, however, you may cut the menu card narrower at the side