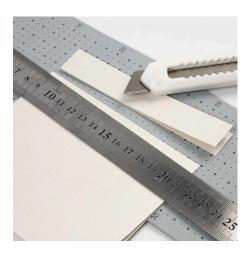

## Comment faire

**1.** Cut a piece of music notes card in the same width as the card x 7.5cm high. Attach to the card using double-sided adhesive tape.

**2.** Attach the beaded ribbon onto the card using double-sided adhesive tape.