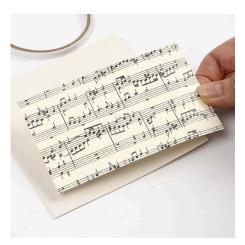

## Comment faire

**1.** Cut a piece of music notes card in the same width as the card x 7.5cm high. Attach to the card using double-sided adhesive tape.

**2.** Attach the beaded ribbon onto the card using double-sided adhesive tape.