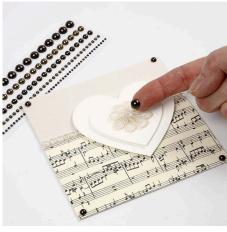

## Comment faire

**1.** Cut a piece of music notes card in the same width as the card x 7.5cm high. Attach to the card using double-sided adhesive tape.

**2.** Attach the beaded ribbon onto the card using double-sided adhesive tape.

**3.** Attach the hearts using 3D foam pads.

**4.** Attach the flower using double-sided adhesive tape.

**5.** Decorate the card with adhesive rhinestone half-pearls.

**6.** Use the same procedure for the menu card, however, you may cut the menu card narrower at the side