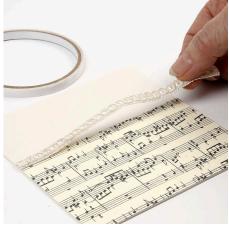

## Comment faire

**1.** Cut a piece of music notes card in the same width as the card x 7.5cm high. Attach to the card using double-sided adhesive tape.

**2.** Attach the beaded ribbon onto the card using double-sided adhesive tape.