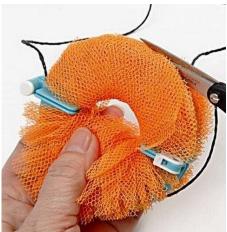

**4.** Cut three or four widths of tulle. (You may cut through the entire roll). Wrap the strips around the Pom-pom maker – see the instructions on the package.

**5.** Cut open the tulle and tie a piece of paper yarn around the middle.