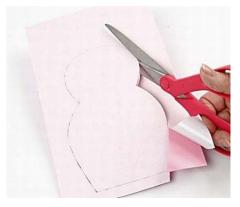

## Comment faire

**1.** Paint the canvas figure with Art Proff Artist Color paint mixed with plenty of water. Let it dry.

**2.** Draw a design on the canvas figure using a black Power Liner.

**3.** Cut out an identical figure from foam rubber.