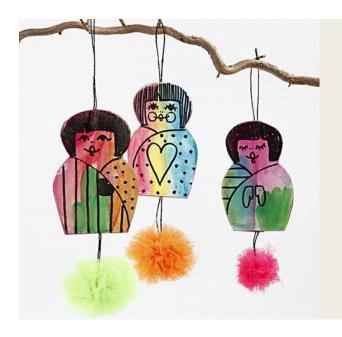

## Chinese Girls with Pom-poms

## v12282

These canvas figures have been painted with Art Proff Artist Color paint mixed with water. They have been stuck onto self-adhesive foam rubber. A tulle pom-pom is made on the Pom-pom maker.