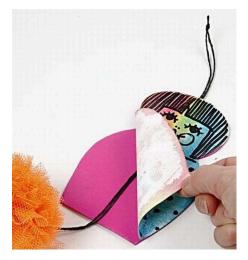

**6.** Secure the piece of paper yarn between the canvas and the self-adhesive foam rubber figure for hanging.