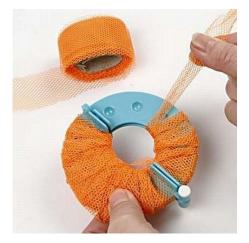

**4.** Cut three or four widths of tulle. (You may cut through the entire roll). Wrap the strips around the Pom-pom maker – see the instructions on the package.

**5.** Cut open the tulle and tie a piece of paper yarn around the middle.