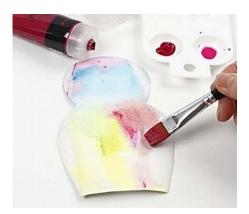

## Comment faire

**1.** Paint the canvas figure with Art Proff Artist Color paint mixed with plenty of water. Let it dry.

**2.** Draw a design on the canvas figure using a black Power Liner.

**3.** Cut out an identical figure from foam rubber.