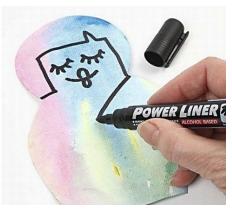

## Comment faire

**1.** Paint the canvas figure with Art Proff Artist Color paint mixed with plenty of water. Let it dry.

**2.** Draw a design on the canvas figure using a black Power Liner.

**3.** Cut out an identical figure from foam rubber.