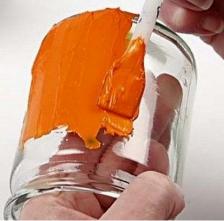

## Comment faire

**1.** Remove the handle of the candle holder. Paint the entire surface of the candle holder with Decoupage Lacquer (matt). Let it dry.

**2.** Apply a generous layer of Croco Crackling Colour (crackle lacquer) with a spatula. Let it dry.