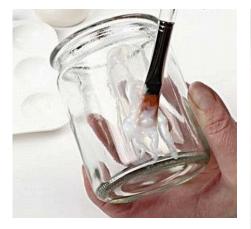

## Comment faire

**1.** Remove the handle of the candle holder. Paint the entire surface of the candle holder with Decoupage Lacquer (matt). Let it dry.

**2.** Apply a generous layer of Croco Crackling Colour (crackle lacquer) with a spatula. Let it dry.