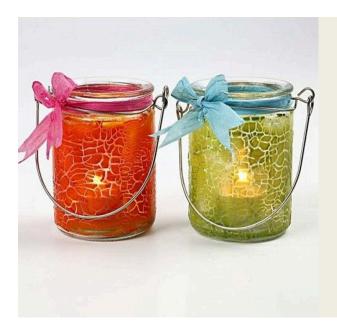

## Glass with Crackling

## v12266

These lovely candle holders have been painted with Decoupage Lacquer (matt). When dry they have been painted with Croco Crackling Colour (crackle lacquer) which starts crackling shortly after application. The candle holders are decorated with paper raffia ribbon.