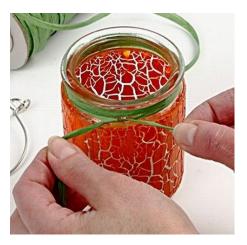

**3.** Tie a piece of paper raffia ribbon around the candle holder for decoration and attach the handle.