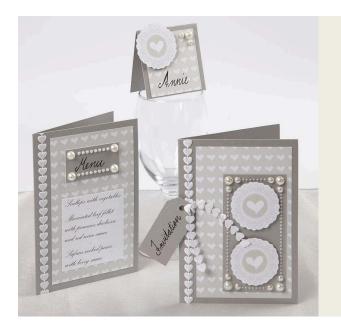

## Cards for a Wedding with Skagen Paper

## v12259

The cards are made from different sorts of Vivi Gade Design Paper (the Skagen series) attached to pearlescent cards. They are decorated with beautiful satin ribbon with lightly wadded hearts and adhesive rhinestone half-pearls.