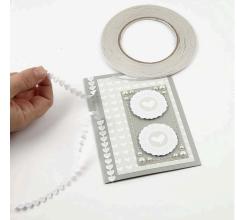

**4.** Attach the adhesive rhinestone half-pearls.

**5.** Cut out a small tag and make a hole.

**6.** Attach the satin ribbon with lightly wadded hearts using double-sided adhesive tape.

7. Attach the small tag.