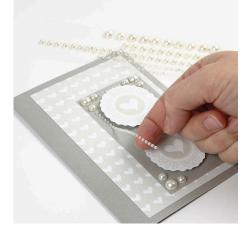

**4.** Attach the adhesive rhinestone half-pearls.

**5.** Cut out a small tag and make a hole.

**6.** Attach the satin ribbon with lightly wadded hearts using double-sided adhesive tape.

7. Attach the small tag.