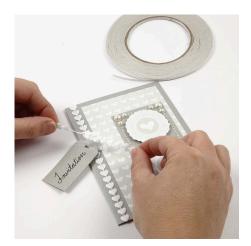

**4.** Attach the adhesive rhinestone half-pearls.

**5.** Cut out a small tag and make a hole.

**6.** Attach the satin ribbon with lightly wadded hearts using double-sided adhesive tape.

7. Attach the small tag.