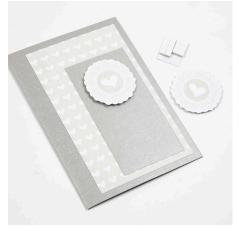

**1.** Cut out paper and card in various sizes and attach to the card with double-sided adhesive tape.

Comment faire

**2.** Cut out heart designs from the Vivi Gade Design paper.

**3.** Attach the hearts to the card with 3D foam pads.

**4.** Attach the adhesive rhinestone half-pearls.

**5.** Cut out a small tag and make a hole.

**6.** Attach the satin ribbon with lightly wadded hearts using double-sided adhesive tape.

7. Attach the small tag.