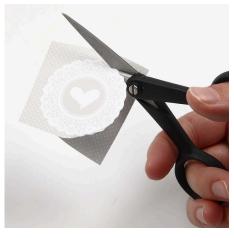

**1.** Cut out paper and card in various sizes and attach to the card with double-sided adhesive tape.

Comment faire

**2.** Cut out heart designs from the Vivi Gade Design paper.

**3.** Attach the hearts to the card with 3D foam pads.