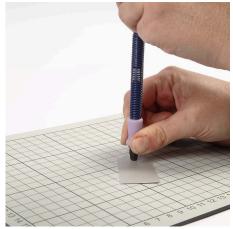

**4.** Attach the adhesive rhinestone half-pearls.

**5.** Cut out a small tag and make a hole.

**6.** Attach the satin ribbon with lightly wadded hearts using double-sided adhesive tape.

7. Attach the small tag.